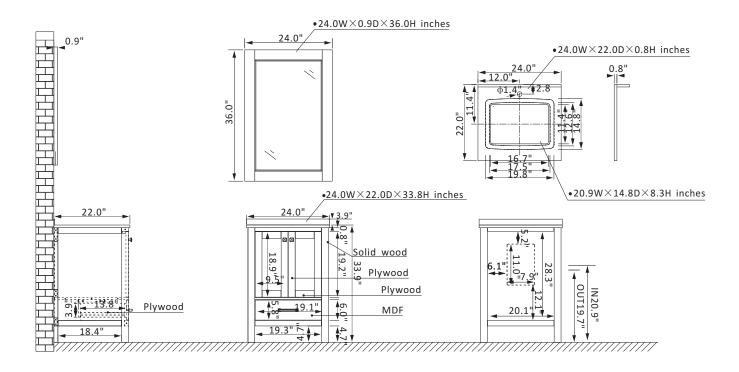

## Vinnova Shannon Vanity Collection

785024-WH-WS

## Features

Imported solid oak frame, Solid wood and ply wood construction

Available in Paris Grey, Royal Blue and White Finish

Composite Carrara White Stone Countertop has a polished look with backsplash Modern, Single Rectangular, undermount ceramic basin with overflow included Vanity Countertop pre-drilled for Single hole faucet for easy installation (Faucet sold separately)

2 Soft-Closing doors and 1 Soft-Closing drawer

Single matching, framed mirror

Brushed Gold finish Hardware

With Plywood back panels

Easy plumbing and faucet installation\*

\* Does not include faucet, drain assembly, P-trap