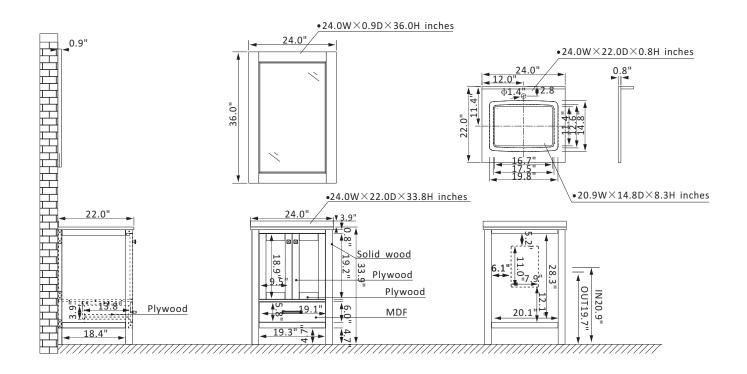

## Vinnova Shannon Vanity Collection 785024-PG-WS

## **Features**

Imported solid oak frame, Solid wood and ply wood construction

Available in Paris Grey, Royal Blue and White Finish

Composite Carrara White Stone Countertop has a polished look with backsplash Modern, Single Rectangular, undermount ceramic basin with overflow included Vanity Countertop pre-drilled for Single hole faucet for easy installation (Faucet sold separately)

2 Soft-Closing doors and 1 Soft-Closing drawer Single matching, framed mirror Brushed Gold finish Hardware With Plywood back panels Easy plumbing and faucet installation\*

\* Does not include faucet, drain assembly, P-trap