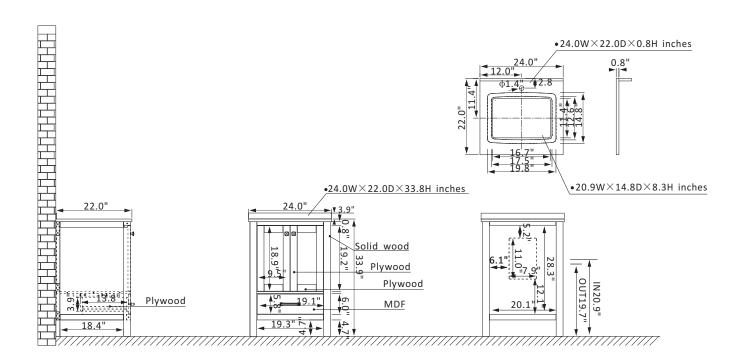

## Vinnova Shannon Vanity Collection 785024-PG-WS-NM

## **Features**

Imported solid oak frame, Solid wood and ply wood construction Available in Paris Grey, Royal Blue and White Finish

Composite Carrara White Stone Countertop has a polished look with backsplash Modern, Single Rectangular, undermount ceramic basin with overflow included Vanity Countertop pre-drilled for Single hole faucet for easy installation (Faucet sold separately)

2 Soft-Closing doors and 1 Soft-Closing drawer Brushed Gold finish Hardware With Plywood back panels Easy plumbing and faucet installation\*

\* Does not include faucet, drain assembly, P-trap