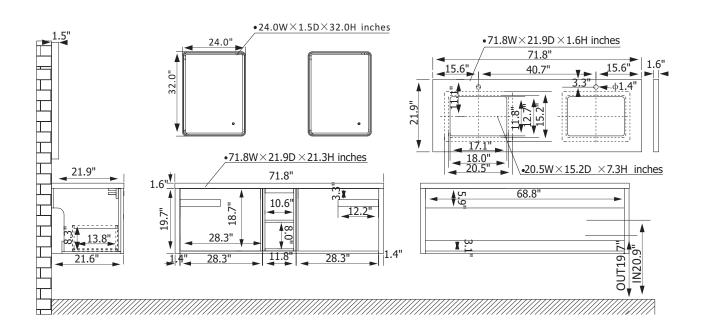

## **Features**

Constructed of eco-friendly PVC board and plywood for superior stability.

Available in North American Mapping Oak finish to complement your décor.

Double soft-close drawers and double open shelves provides ample storage.

Matte Black hardware finish lends a touch of style and contrast.

Armani Gray sintered stone countertop provides a glamorous accent.

Double, white undermount rectangular sink with overflow included.

Double, rectangular LED mirror with aluminum frame coordinates perfectly with vanity.

Pre-drilled and designed for easy plumbing and faucet installation.

\* Does not include faucet, drain assembly, P-trap, or backsplash.