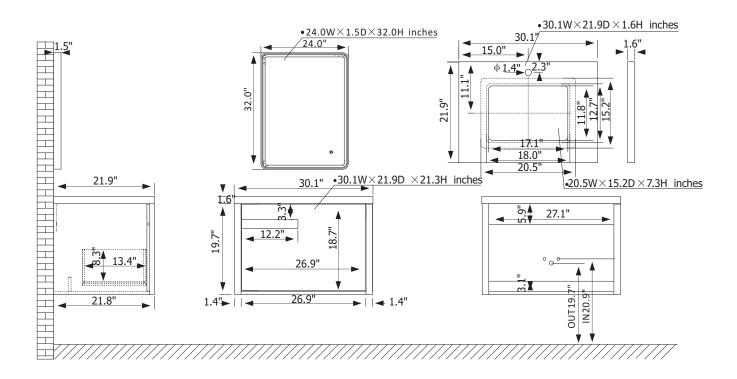

## **Features**

Constructed of eco-friendly PVC board and plywood for superior stability.

Available in North American Mapping Oak finish to complement your décor.

Single soft-close drawer provides ample storage.

Matte Black hardware finish lends a touch of style and contrast.

Armani Gray sintered stone countertop provides a glamorous accent.

Single, white undermount rectangular sink with overflow included.

Single, rectangular LED mirror with aluminum frame coordinates perfectly with vanity.

Pre-drilled and designed for easy plumbing and faucet installation.

\* Does not include faucet, drain assembly, P-trap, or backsplash.