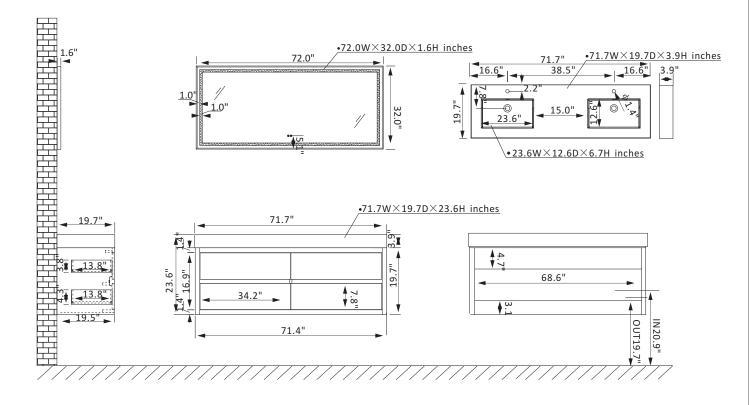

## 703172-NO-WH

## Features

Constructed of eco-friendly PVC board and plywood for superior stability and durability. Available in North Carolina Oak or North American Mapping Oak finish to complement your décor.

4 soft-close drawers conceal ample storage for toiletries.

Luxury soft-close drawer glide ensures smooth opening and closing.

Brushed Gold hardware finish lends a touch of style and contrast.

Double, white integrated rectangular sink with overflow included.

Single, rectangular LED mirror with aluminum frame coordinates perfectly with vanity. Pre-drilled and designed for easy plumbing and faucet installation, excluding the back panel.

\* Does not include faucet, drain assembly, P-trap, or backsplash.