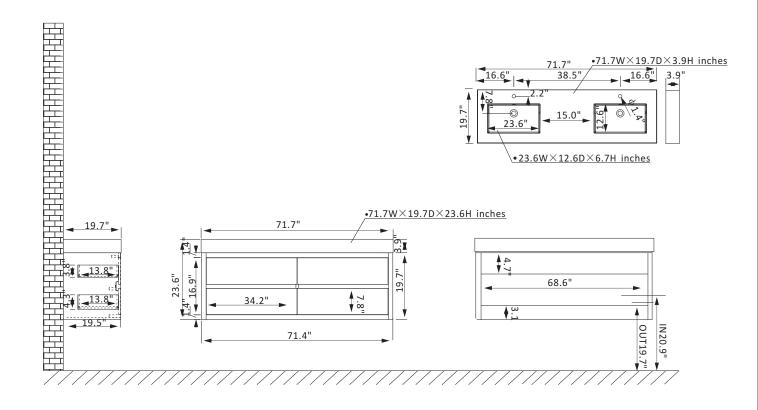

## **Features**

Constructed of eco-friendly PVC board and plywood for superior stability and durability. Available in North Carolina Oak or North American Mapping Oak finish to complement your décor.

4 soft-close drawers conceal ample storage for toiletries.

Luxury soft-close drawer glide ensures smooth opening and closing.

Brushed Gold hardware finish lends a touch of style and contrast.

Double, white integrated rectangular sink with overflow included.

Pre-drilled and designed for easy plumbing and faucet installation, excluding the back panel.

\* Does not include faucet, drain assembly, P-trap, or backsplash.