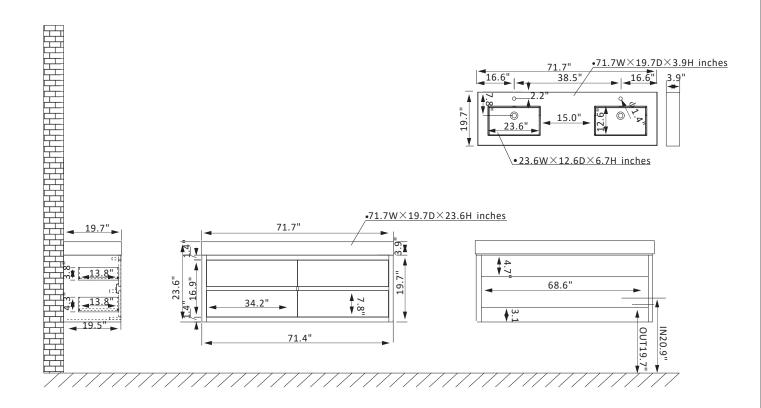

## Vinnova Palencia Vanity Collection

## 703172-NC-GR-NM

## **Features**

Constructed of eco-friendly PVC board and plywood for superior stability and durability. Available in North Carolina Oak or North American Mapping Oak finish to complement your décor.

4 soft-close drawers conceal ample storage for toiletries.

Luxury soft-close drawer glide ensures smooth opening and closing.

Brushed Gold hardware finish lends a touch of style and contrast.

Double, grey integrated rectangular sink with overflow included.

Pre-drilled and designed for easy plumbing and faucet installation, excluding the back panel.

\* Does not include faucet, drain assembly, P-trap, or backsplash.