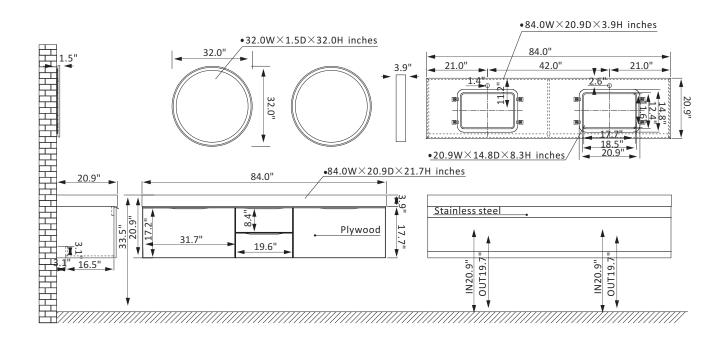

Double, circular LED mirrors coordinates perfectly with vanity.

Pre-drilled and designed for easy plumbing and faucet installation.

\* Does not include faucet, drain assembly, P-trap, or backsplash.