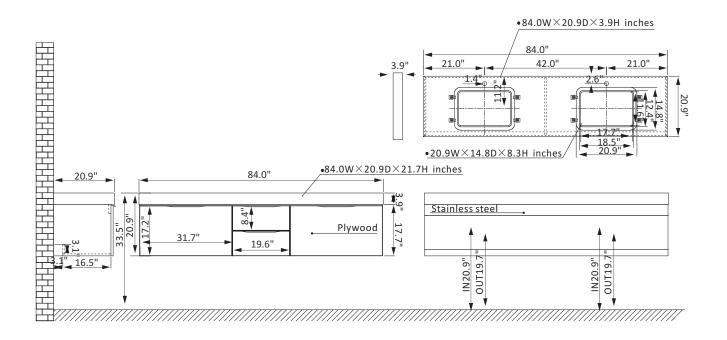

## Vinnova Alicante Vanity Collection 701484-MG-SMB-NM

## **Features**

Rugged stainless-steel cabinet construction with solid wood surface.

Available in Classic Blue or Elegant Grey finish to complement your décor.

Snow mountain-white Sintered stone top with beautiful natural veining.

4 soft-close, Superior quality hardware with large capacity wall with guardrail drawers to hold towels and toiletries.

Brushed gold-finish hardware lends a touch of style and opulence.

White rectangular ceramic undermount sink with overflow included.

Pre-drilled and designed for easy plumbing and faucet installation.

\* Does not include faucet, drain assembly, P-trap, or backsplash.