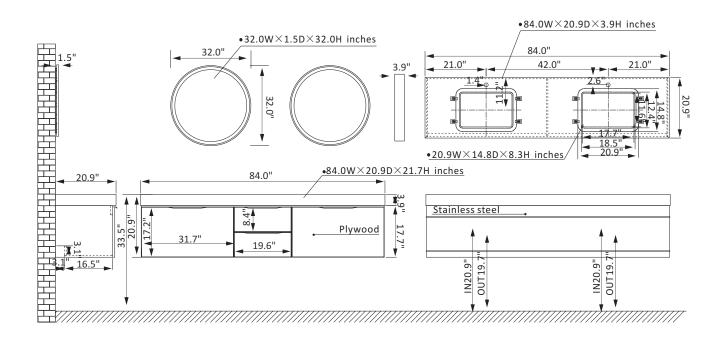

## **Features**

Rugged stainless-steel cabinet construction with solid wood surface.

Available in Classic Blue or Elegant Grey finish to complement your décor.

Snow mountain-white Sintered stone top with beautiful natural veining.

4 soft-close, Superior quality hardware with large capacity wall with guardrail drawers to hold towels and toiletries.

Brushed gold-finish hardware lends a touch of style and opulence.

White rectangular ceramic undermount sink with overflow included.

Double, circular LED mirrors coordinates perfectly with vanity.

Pre-drilled and designed for easy plumbing and faucet installation.

\* Does not include faucet, drain assembly, P-trap, or backsplash.