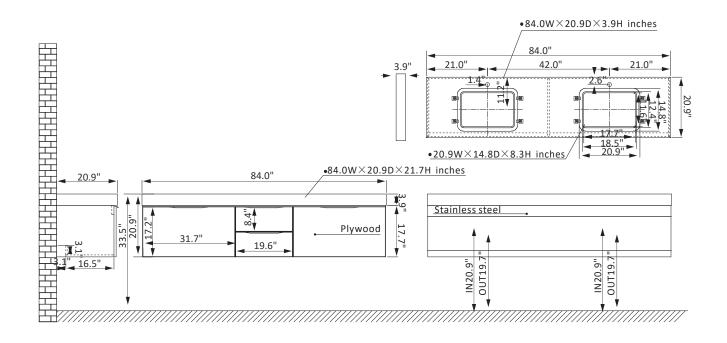

## Vinnova Alicante Vanity Collection 701484-CB-SMB-NM

## **Features**

Rugged stainless-steel cabinet construction with solid wood surface.

Available in Classic Blue or Elegant Grey finish to complement your décor.

Snow mountain-white Sintered stone top with beautiful natural veining.

4 soft-close, Superior quality hardware with large capacity wall with guardrail drawers to hold towels and toiletries.

Brushed gold-finish hardware lends a touch of style and opulence.

White rectangular ceramic undermount sink with overflow included.

Pre-drilled and designed for easy plumbing and faucet installation.

\* Does not include faucet, drain assembly, P-trap, or backsplash.