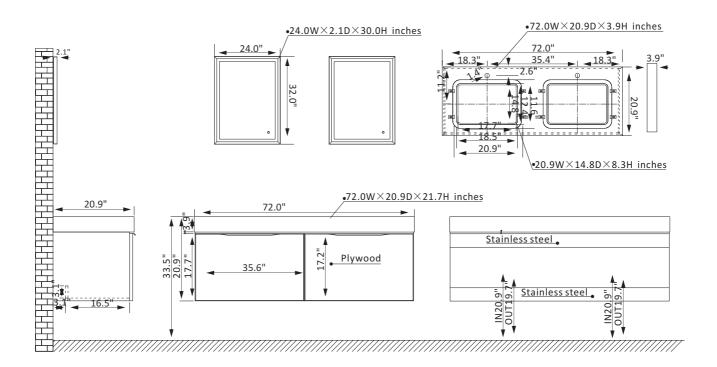

## **Features**

Rugged stainless-steel cabinet construction with solid wood surface.

Available in Classic Blue or Elegant Grey finish to complement your décor.

Snow mountain-white stone top with beautiful natural veining.

2 soft-close, Superior quality hardware with large capacity wall with guardrail drawers to hold towels and toiletries.

Brushed gold-finish hardware lends a touch of style and opulence.

White rectangular ceramic undermount sink with overflow included.

Double, rectangular LED mirrors coordinates perfectly with vanity.

Pre-drilled and designed for easy plumbing and faucet installation.

\* Does not include faucet, drain assembly, P-trap and backsplash