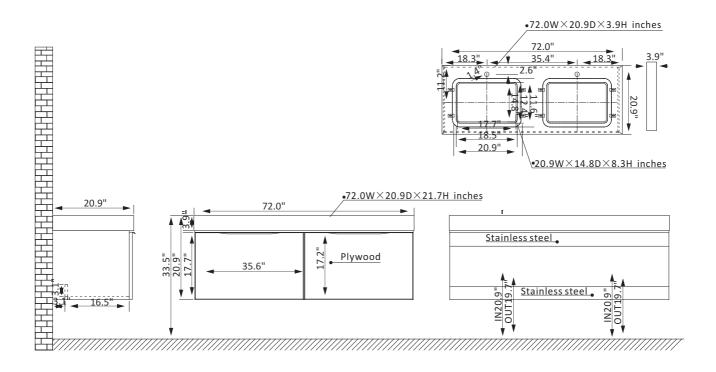

## Vinnova Alicante Vanity Collection 701472-MG-SMB-NM

## **Features**

Rugged stainless-steel cabinet construction with solid wood surface.

Available in Classic Blue or Elegant Grey finish to complement your décor.

Snow mountain-white stone top with beautiful natural veining.

2 soft-close, Superior quality hardware with large capacity wall with guardrail drawers to hold towels and toiletries.

Brushed gold-finish hardware lends a touch of style and opulence.

White rectangular ceramic undermount sink with overflow included.

Pre-drilled and designed for easy plumbing and faucet installation.

\* Does not include faucet, drain assembly, P-trap and backsplash