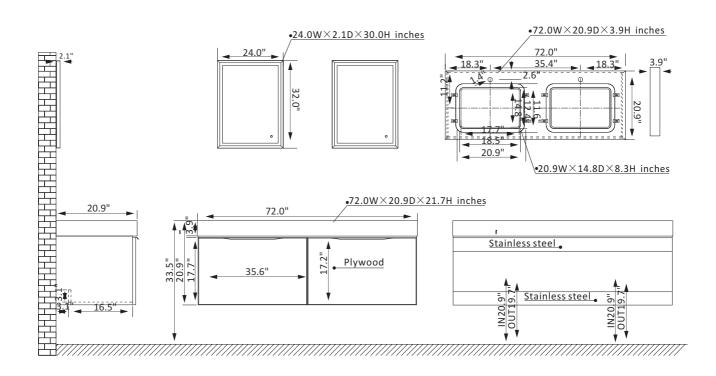

## **Features**

Rugged stainless-steel cabinet construction with solid wood surface.

Available in Classic Blue or Elegant Grey finish to complement your décor.

Snow mountain-white stone top with beautiful natural veining.

2 soft-close, Superior quality hardware with large capacity wall with guardrail drawers to hold towels and toiletries.

Brushed gold-finish hardware lends a touch of style and opulence.

White rectangular ceramic undermount sink with overflow included.

Double, rectangular LED mirrors coordinates perfectly with vanity.

Pre-drilled and designed for easy plumbing and faucet installation.

\* Does not include faucet, drain assembly, P-trap and backsplash