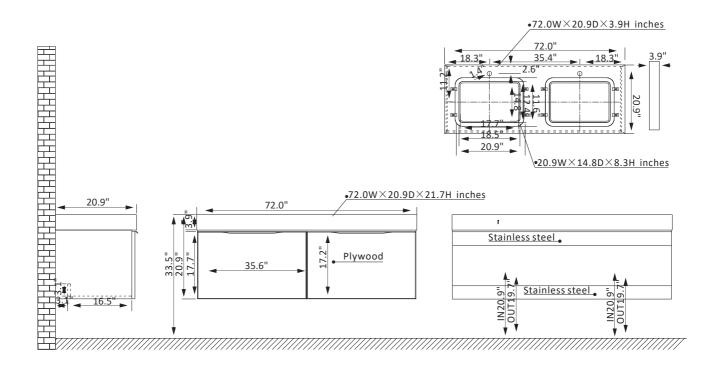

## **Features**

Rugged stainless-steel cabinet construction with solid wood surface.

Available in Classic Blue or Elegant Grey finish to complement your décor.

Snow mountain-white stone top with beautiful natural veining.

2 soft-close, Superior quality hardware with large capacity wall with guardrail drawers to hold towels and toiletries.

Brushed gold-finish hardware lends a touch of style and opulence.

White rectangular ceramic undermount sink with overflow included.

Pre-drilled and designed for easy plumbing and faucet installation.

\* Does not include faucet, drain assembly, P-trap and backsplash