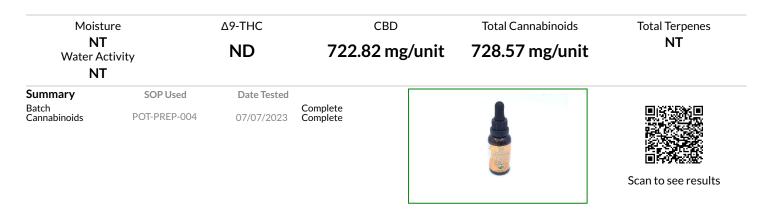

#### **Cannabinoid Profile** 1 Unit = bottle, 28.43 g. 1 mL = 0.94 g. I.OO (mg/g) Analyte LOD (mg/g) mg/ml mg/unit Analyte LOQ (mg/g) LOD (mg/g) % mg/g mg/mL mg/unit mg/g THCa Δ9-THC Δ8-THC 0.0123 0.0053 0.0055 CBGa CBG CBN ND ND ND ND 0.0368 ND 0.0534 0.0178 ND 0.0061 ND ND ND 0.0074 THCV 0.0048 Total THC ND ND ND ND ND ND ND ND CBDa ND ND ND ND Total CBD 2.54 25.42 23.90 722.82 2.542 CBD CBDV 25.42 0.20 23.90 722.82 Total .56 25.63 24.09 728.57 0.0368 0.0049 0.020 0.19 5.74 ND CBC ND NE ND

Total THC=THCa\* 0.877 + d9-THC + d8-THC; Total CBD = CBDa\* 0.877 + CBD. LOD= Limit of Detection, LOQ= Limit of Quantitation, ND= Not Detected, NR= Not Reported. Potency is reported on a dry weight basis. Instrumentation and analysis SOPs used: Cannabinoids: UHPLC-DAD(POT-INST-005), Moisture: Moisture Analyzer(MOISTURE-001), Water Activity: Water Activity Meter(WA-INST-002), Foreign Material: Microscope (FOREIGN-001). Density measured at 19-24 °C, Water Activity measured at 0-90% RH. All QA submitted by the client, All CA State Compliance sampled using SAMPL-SOP-001.