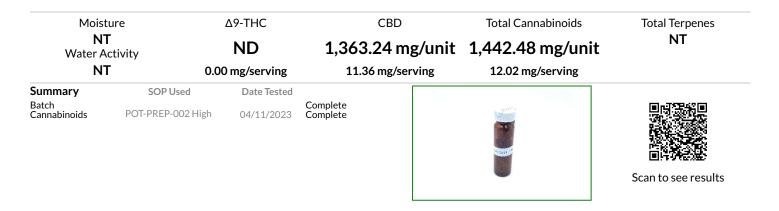

### **Cannabinoid Profile**

Tornono Drofilo

1 Unit = container, 36.33 g. 120 serving(s) per container. LOQ (m<u>g/g)</u> LOQ (mg/g) LOD (mg/g) Analyte LOD (mg/g) mg/unit Analyte % mg/unit mg/g mg/g CBGa CBG CBN 0.0416 0.0140 0.0141 THCa 0.0385 ND ND ND 0.1156 ND ND ND Δ9-THC Δ8-THC 0.0268 0.0089 ND ND 0.207 ND ND ND 2.07 75.35 ND 0.0047 ND ND ND 0.00123 THCV 0.0167 ND Total THC ND ND ND ND ND CBDa 0.0441 ND ND ND Total CBD 3.75 37.52 1363.24 CBD CBDV 0.0224 3.752 0.011 37.52 1363.24 Total 3.97 39.70 1442.48 0.0038 3.89 0.11 CBC ND ND ND

Total THC=THCa\*0.877 + d9-THC + d8-THC; Total CBD = CBDa\*0.877 + CBD. LOD = Limit of Detection, LOQ = Limit of Quantitation, ND = Not Detected, NR = Not Reported. Potency is reported on a dry weight basis Instrumentation and analysis SOPs used: Cannabinoids:UHPLC-DAD(POT-INST-005), Moisture:Moisture Analyzer(MOISTURE-001), Water Activity:Water Activity Meter(WA-INST-002), Foreign Material: Microscope (FOREIGN-001). Density measured at 19-24 °C, Water Activity measured at 0-90% RH. All QA submitted by the client, All CA State Compliance sampled using SAMPL-SOP-001.