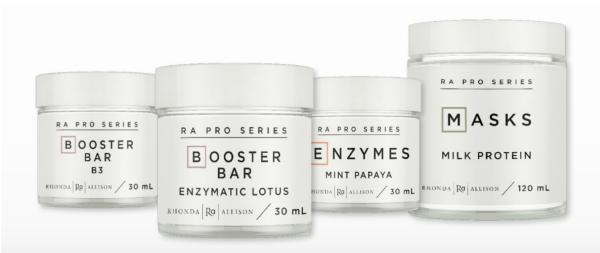

## B OOSTER BAR

### HOW TO INCORPORATE INTO TREATMENTS

The <u>Booster Bar</u> is an excellent way to elevate your treatments and the results your clients are looking for! These powerful formulations may be added into the enzyme step, building and strengthening cocktail, mask or even your finishing application.