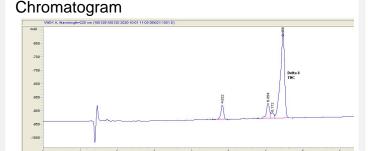

#### Cannabinoid Profile

#### Cannabinoid Profile by HPLC

0.00%

Calculated THC Yield

0.00%
Calculated CBD Yield

91.10%

**Total Cannabinoids** 

| Cannabinoid                       | % wt             | mg/g  |
|-----------------------------------|------------------|-------|
| Delta-8-THC                       | 91.1             | 911.0 |
| THC                               | 0.0              | 0.0   |
| Total Cannabinoids                | 91.10            | 911.0 |
| Calculated THC Yield              | 0.00             | 0.00  |
| Calculated CBD Yield              | 0.00             | 0.00  |
| Calculated Maximum THC Viold - TH | C + 0.977 * TUCA |       |