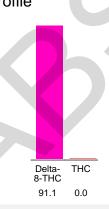

#### Cannabinoid Profile by HPLC

0.00%

Calculated THC Yield

0.00%
Calculated CBD Yield

91.10%

**Total Cannabinoids** 

| Cannabinoid                       | % wt             | mg/g  |
|-----------------------------------|------------------|-------|
| Delta-8-THC                       | 91.1             | 911.0 |
| THC                               | 0.0              | 0.0   |
| Total Cannabinoids                | 91.10            | 911.0 |
| Calculated THC Yield              | 0.00             | 0.00  |
| Calculated CBD Yield              | 0.00             | 0.00  |
| Calculated Maximum THC Viold - TH | C + 0.977 * TUCA |       |