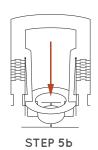

## STEP 5

- 5a Insert the gift tag (F) into the upper larger part of the handle, aligning the tag slots with the handle sides.
- **5b** Slide the gift tag down over the bottle neck.