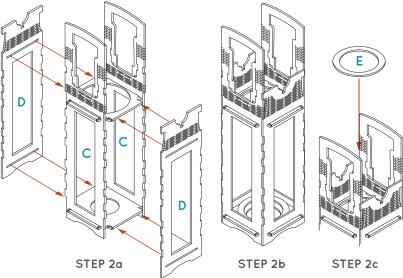

#### STEP 2

- 2a Orient the short panels (D) with messaging or design outward and repeat the process: insert and lock the center pieces into the slots of the short panels by lightly squeezing the end tabs together.
- 2b Push the tabs through until snapped in place. The finger joints along the edges will be tight around the larger center section. Press all four sides together until closed and secure with no visible gaps.
- **2c -** (Optional for wine and smaller bottles)
  Drop in and rest bottle base guide (**E**) flat
  to the bottom of the carrier box.