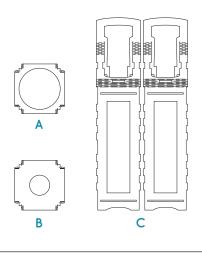

## **PARTS LIST**

- A Center piece upper (large hole)
- B Center piece lower (small hole)
- C Tall side panels
- D Short side panels w/message
- **E** Bottle base guide (optional)
- F Gift tag