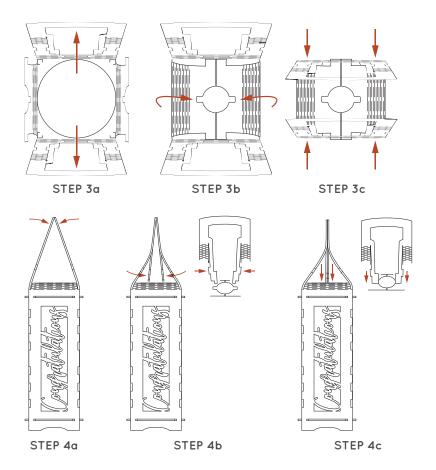

#### STEP 3

- **3a -** Slightly bend out the tall panels.
- **3b** Fold the short panels together inward so the tabs align with the slots on the tall panels.
- **3c -** Secure the tabs by bending the tall panels back toward each other.

# STEP 4

- 4a Bend the tall panels together at the top.
- **4b -** Press together the inner prongs together while slightly squeezing inwards.
- **4c -** Push the prongs downward into corresponding slots and release. The box should now remain closed around the bottle.