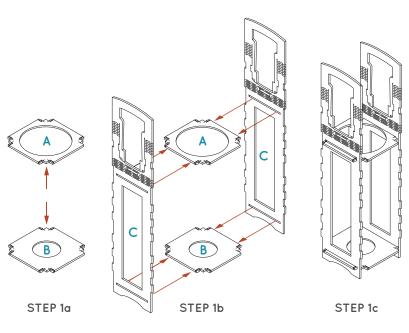

## STEP 1

- 1a Position center pieces (A & B) accordingly (Upper piece (A) has the larger hole)
- **1b -** Insert and lock the center pieces into the slots of the tall panels (**C**) by lightly squeezing the end tabs together
- 1c Push the tabs through until snapped in place.

#### STEP 2

- 2a Orient the short panels (D) with messaging or design outward and repeat the process: insert and lock the center pieces into the slots of the short panels by lightly squeezing the end tabs together.
- 2b Push the tabs through until snapped in place. The finger joints along the edges will be tight around the larger center section. Press all four sides together until closed and secure with no visible gaps.
- **2c -** (Optional for wine and smaller bottles)
  Drop in and rest bottle base guide (**E**) flat
  to the bottom of the carrier box.