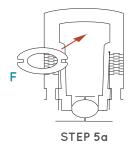

## STEP 5

- 5a Insert the gift tag (F) into the upper larger part of the handle, aligning the tag slots with the handle sides.
- **5b** Slide the gift tag down over the bottle neck.