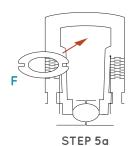

#### STEP 5

- $\mathbf{5a}$  Insert the gift tag ( $\mathbf{F}$ ) into the upper larger part of the handle, aligning the tag slots with the handle sides.
- **5b** Slide the gift tag down over the bottle neck.