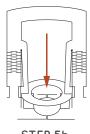

STEP 5b

#### STEP 5

- $\mathbf{5a}$  Insert the gift tag ( $\mathbf{F}$ ) into the upper larger part of the handle, aligning the tag slots with the handle sides.
- **5b** Slide the gift tag down over the bottle neck.