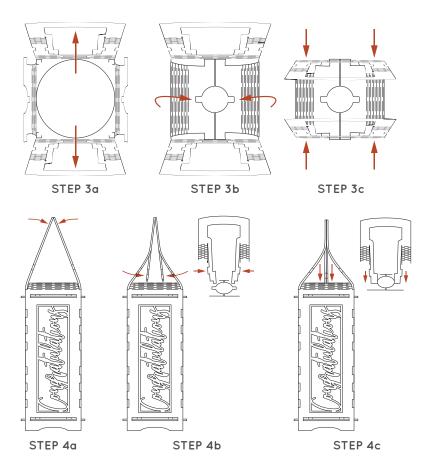

#### STEP 3

- **3a -** Slightly bend out the tall panels.
- **3b** Fold the short panels together inward so the tabs align with the slots on the tall panels.
- **3c -** Secure the tabs by bending the tall panels back toward each other.

## STEP 4

- 4a Bend the tall panels together at the top.
- **4b** Press together the inner prongs together while slightly squeezing inwards.
- **4c -** Push the prongs downward into corresponding slots and release. The box should now remain closed around the bottle.