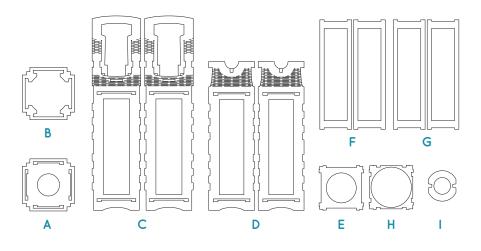

## **PARTS LIST**

- A Center piece lower
- B Center piece upper
- C Tall side panels
- D Short side panels
- E Lower inner locking piece
- **F** Long panel inserts
- **G** Short panel inserts
- H Top inner locking piece
- I Gift tag