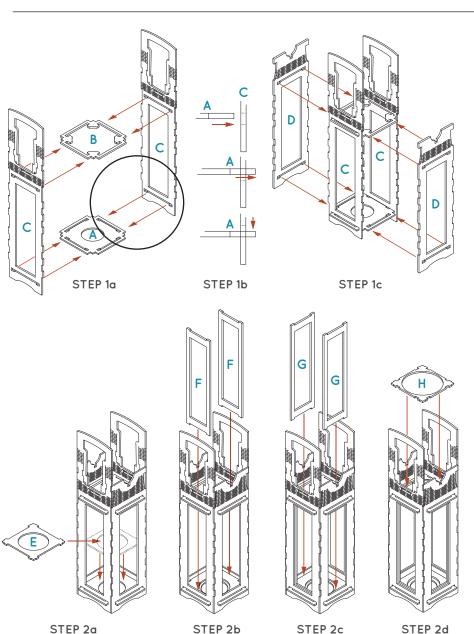

#### STEP 1

- 1a Positioning center pieces (A & B) accordingly, insert the center pieces into the slots of the tall panels (C)
- **1b -** Press center pieces (**A** & **B**) down to lock each slot into the tall panels (**C**)
- 1c Insert and lock the center pieces (A & B) into the slots of the short panels (C) using the same technique

### STEP 2

- 2a Turn the lower inner locking piece (E) sideways through a panel opening then push it down flat onto the lower center piece (A) so the outer tabs snap into the panel slots. This requires some force as it will be a tight fit.
- 2b Slide your selection of long panel inserts (F) through the slots of the upper center piece (B) and down into place so the insert tabs lock into the slots of the lower inner locking piece (E).
- **2c -** Repeat process for short panel inserts.
- 2d Push upper locking piece (H) down flat over the upper panel insert tabs and onto the upper center piece (B) so the outer tabs snap into the panel slots. Again, this requires some force.