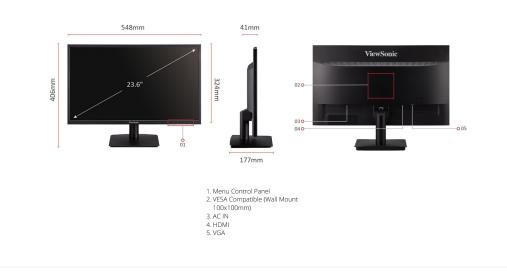

## datasheet\_VA2405-h

| DISPLAY                                                                                              |                                                         |                               |                                                                                                                                            |
|------------------------------------------------------------------------------------------------------|---------------------------------------------------------|-------------------------------|--------------------------------------------------------------------------------------------------------------------------------------------|
| Display Size (in.):                                                                                  | 24                                                      | Digital Sync:                 | TMDS - HDMI (v1.4)                                                                                                                         |
| Viewable Area (in.):                                                                                 | 23.6                                                    | Analog Sync:                  | Separate - RGB Analog                                                                                                                      |
| Panel Type:                                                                                          | VA Technology                                           | ERGONOMICS                    |                                                                                                                                            |
| Resolution:                                                                                          | 1920 x 1080                                             | Tilt (Forward/Back):          | -3° / 20°                                                                                                                                  |
| Resolution Type:                                                                                     | FHD                                                     | WEIGHT (IMPERIAL)             |                                                                                                                                            |
| Static Contrast Ratio:                                                                               | 3,000:1 (typ)                                           | Net (lbs):                    | 7.1                                                                                                                                        |
|                                                                                                      |                                                         | Net Without Stand (Ibs):      | 6.2                                                                                                                                        |
| Dynamic Contrast Ratio:                                                                              | 50M:1                                                   | Gross (lbs):                  | 9.9                                                                                                                                        |
| Light Source:                                                                                        | LED                                                     | WEIGHT (METRIC)               |                                                                                                                                            |
| Brightness:                                                                                          | 250 cd/m2 (typ)                                         | Net (kg):                     | 3.2                                                                                                                                        |
| Colors:                                                                                              | 16.7M                                                   | Net Without Stand (kg):       | 2.8                                                                                                                                        |
| Color Space Support:                                                                                 | 8 bit (6 bit + Hi-FRC)                                  | Gross (kg):                   | 4.5                                                                                                                                        |
| Aspect Ratio:                                                                                        | 16:9                                                    | DIMENSIONS (IMPERIAL) (W)     |                                                                                                                                            |
| Response Time (Typical GTG):                                                                         | 4ms                                                     | Packaging (in.):              | 24 x 15.7 x 5.5                                                                                                                            |
| Viewing Angles:                                                                                      | 178º horizontal, 178º vertical                          |                               | 21.6 x 16 x 7                                                                                                                              |
| Backlight Life (Hours):                                                                              | 30000 Hrs (Min)                                         | Physical (in.):               |                                                                                                                                            |
| Curvature:                                                                                           | Flat                                                    | Physical Without Stand (in.): | 21.6 x 12.8 x 1.6                                                                                                                          |
| Refresh Rate (Hz):                                                                                   | 75                                                      | DIMENSIONS (METRIC) (WXH      | •                                                                                                                                          |
| Adaptive Sync:                                                                                       | Yes                                                     | Packaging (mm):               | 610 x 400 x 140                                                                                                                            |
| Blue Light Filter:                                                                                   | Yes                                                     | Physical (mm):                | 548 x 406 x 177                                                                                                                            |
| Flicker-Free:                                                                                        | Yes                                                     | Physical Without Stand (mm):  | 548 x 324 x 41                                                                                                                             |
| Color Gamut:                                                                                         | NTSC: 72% size (Typ), sRGB: 104% size (Typ)             | GENERAL<br>Regulations:       | cTUVus, FCC-B, ICES003, CEC, M<br>CoC, Mexico Energy, CE, CE EMC,<br>CB, RoHS, ErP, REACH, WEEE,<br>EAC, UkrSEPRO, BSMI, RCM,<br>GEMS, BIS |
| Pixel Size:                                                                                          | 0.272 mm (H) x 0.272 mm (V)                             |                               |                                                                                                                                            |
| Surface Treatment:                                                                                   | Anti-Glare, Hard Coating (3H)                           |                               |                                                                                                                                            |
|                                                                                                      |                                                         |                               | VA2405-H x1, 3-pin Mickey Mouse                                                                                                            |
| PC Resolution (max):                                                                                 | 1920x1080                                               | PACKAGE CONTENTS:             | Plug (IEC C5) x1, VGA Cable (Male<br>Male) x1, Quick Start Guide x1                                                                        |
| Mac® Resolution (max):                                                                               | 1920x1080                                               |                               | Please dispose of in accordance w                                                                                                          |
| PC Operating System:                                                                                 | Windows 10 certified; macOS tested                      | Recycle/Disposal:             | local, state or federal laws.                                                                                                              |
| Mac® Resolution (min):                                                                               | 1920x1080                                               | Warranty:                     | *Warranty offered may differ from                                                                                                          |
|                                                                                                      | 102001000                                               | ,                             | market to market                                                                                                                           |
| VGA:                                                                                                 | 1                                                       |                               |                                                                                                                                            |
| HDMI 1.4:                                                                                            | 1                                                       |                               |                                                                                                                                            |
|                                                                                                      |                                                         |                               |                                                                                                                                            |
| Power in:                                                                                            | 3-pin Mickey Mouse Socket (IEC C6)                      |                               |                                                                                                                                            |
|                                                                                                      |                                                         |                               |                                                                                                                                            |
| POWER<br>Eco Mode (Conserve):                                                                        | 14W                                                     |                               |                                                                                                                                            |
| · · · · ·                                                                                            |                                                         |                               |                                                                                                                                            |
| Eco Mode (optimized):                                                                                | 17W                                                     |                               |                                                                                                                                            |
| Consumption (typical):                                                                               | 20W                                                     |                               |                                                                                                                                            |
| Consumption (max):                                                                                   | 21W                                                     |                               |                                                                                                                                            |
| Voltage:                                                                                             | AC 100-240V, 50/60 Hz                                   |                               |                                                                                                                                            |
| Stand-by:                                                                                            | 0.3W                                                    |                               |                                                                                                                                            |
| Power Supply:                                                                                        | Internal                                                |                               |                                                                                                                                            |
| ADDITIONAL HARDWARE                                                                                  |                                                         |                               |                                                                                                                                            |
| Kensington Lock Slot:                                                                                | 1                                                       |                               |                                                                                                                                            |
| CONTROLS                                                                                             |                                                         |                               |                                                                                                                                            |
| Physical Controls:                                                                                   | Key 1 (favorite), Key 2, Key 3, Key 4,<br>Key 5 (power) |                               |                                                                                                                                            |
| On Screen Display:                                                                                   | Input Select, ViewMode, Color                           |                               |                                                                                                                                            |
| en eereen biopiaj:                                                                                   | Adjust, Manual Image Adjust, Setup<br>Menu              |                               |                                                                                                                                            |
| OPERATING CONDITIONS                                                                                 |                                                         |                               |                                                                                                                                            |
|                                                                                                      |                                                         |                               |                                                                                                                                            |
| DPERATING CONDITIONS<br>Temperature:                                                                 | Menu                                                    |                               |                                                                                                                                            |
| DPERATING CONDITIONS<br>Temperature:<br>Humidity (non-condensing):                                   | Menu<br>32°F to 104°F (0°C to 40°C)                     |                               |                                                                                                                                            |
| DPERATING CONDITIONS<br>Temperature:<br>Humidity (non-condensing):<br>NALL MOUNT                     | Menu<br>32°F to 104°F (0°C to 40°C)<br>20% to 90%       |                               |                                                                                                                                            |
| DPERATING CONDITIONS<br>Temperature:<br>Humidity (non-condensing):<br>NALL MOUNT<br>VESA Compatible: | Menu<br>32°F to 104°F (0°C to 40°C)                     |                               |                                                                                                                                            |
| DPERATING CONDITIONS<br>Temperature:<br>Humidity (non-condensing):<br>NALL MOUNT                     | Menu<br>32°F to 104°F (0°C to 40°C)<br>20% to 90%       |                               |                                                                                                                                            |