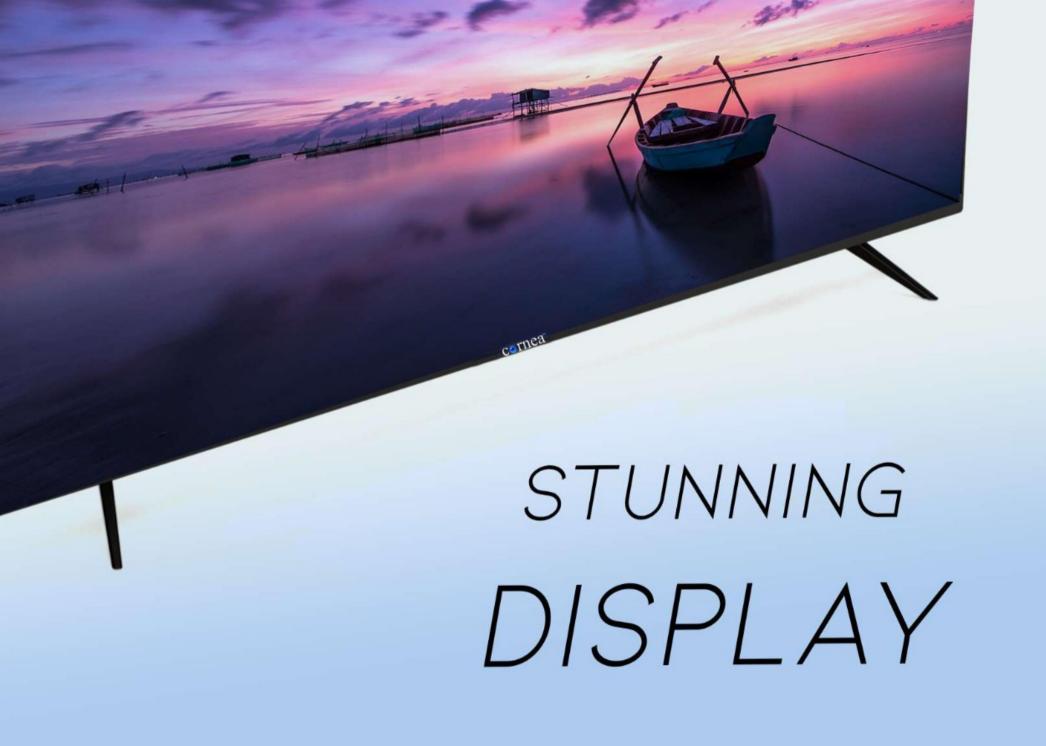

# cornea

## A DISPLAY REVOLUTION





UNMATCHABLE LIVE EXPERIENCE



## BEZEL LESS FRAME



178 DEGREE VIEW

# CAST IT



### WATCH THE BEST SHOWS AND MOVIES FROM ALL OTT PLATFORMS ON OUR SMART ANDROID TV





## ABOUT US

Cornea has opened new frontiers of experience of excitement and thrill in age old medium of entertainment TV.

Cutting edge technologies applied by Cornea in the Television industry has revolutionized the way we interact with TV. Now, you can just sit back with you loved ones and get immersed in the world of comedy, love, laughter and joy.

Comea

### Cornea 75 Inch Bezelless Smart Android TV





The CORNEA 75 Inch smart led tv comes with the 4k resoloution. Cornea LED TV comes with 4K Resolution-Ready display, enjoy your multimedia content, favourite TV shows and movies in stunning quality. With a perfec