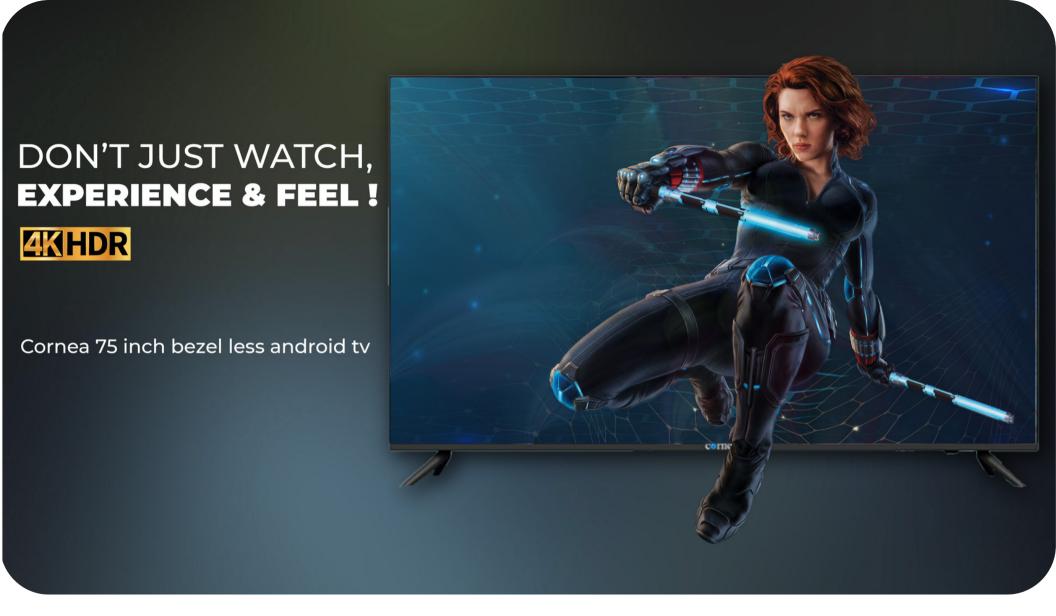

### Cornea 75 Inch Bezelless Smart Android TV

The CORNEA 75 Inch smart led tv comes with the 4k resoloution. Cornea LED TV comes with 4K Resolution-Ready display, enjoy your multimedia content, favourite TV shows and movies in stunning quality. With a perfect balance of contrast and brightness, this television reproduces authentic colours and excellent clarity, giving you an immersive viewing experience.