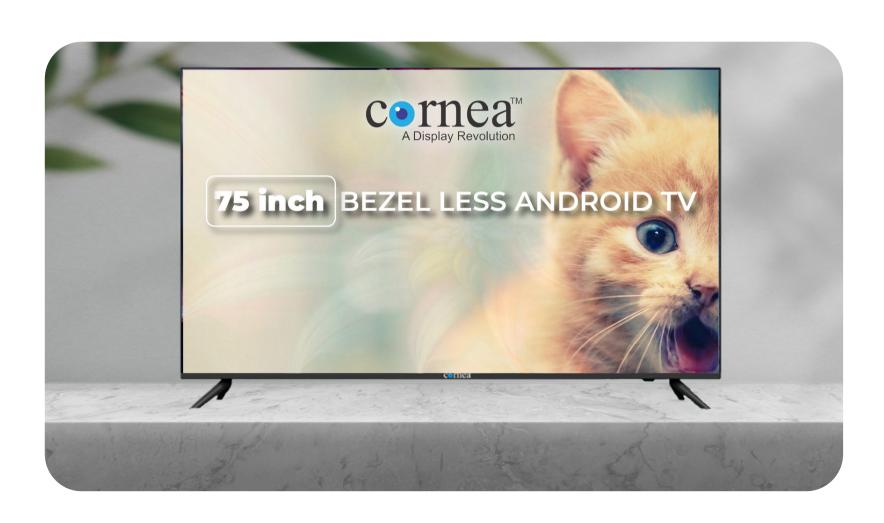

## BEZEL LESS FRAME

178 DEGREE VIEW

### Cornea 75 Inch Bezelless Smart Android TV

The CORNEA 75 Inch smart led tv comes with the 4k resoloution. Cornea LED TV comes with 4K Resolution-Ready display, enjoy your multimedia content, favourite TV shows and movies in stunning quality. With a perfect balance of contrast and brightness, this television reproduces authentic colours and excellent clarity, giving you an immersive viewing experience.