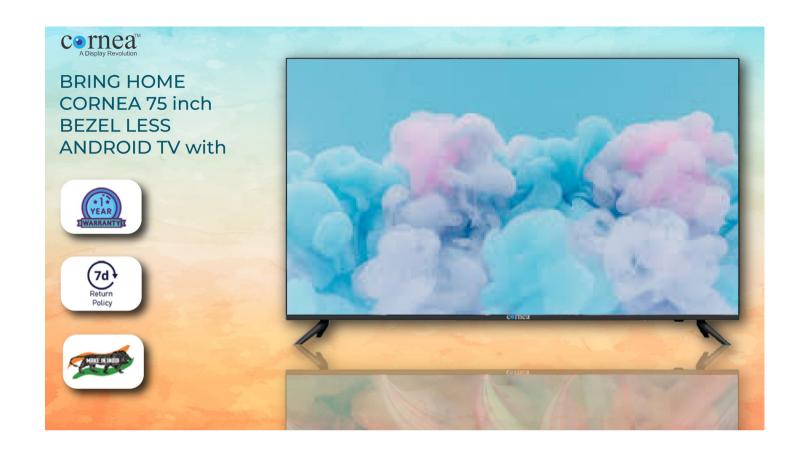

### Cornea 75 Inch Bezelless Smart Android TV

The CORNEA 75 Inch smart led tv comes with the 4k resoloution. Cornea LED TV comes with 4K Resolution-Ready display, enjoy your multimedia content, favourite TV shows and movies in stunning quality. With a perfect balance of contrast and brightness, this television reproduces authentic colours and excellent clarity, giving you an immersive viewing experience.

Android 9.0
Built In Chromecast
20 Watt Speakers DTS-HD Sound
64-bit A53 Quad core processor
2 GB ram and 16 GB Internal
USB Tethering Web Surfing
1 year warranty
7 Days return and replacement