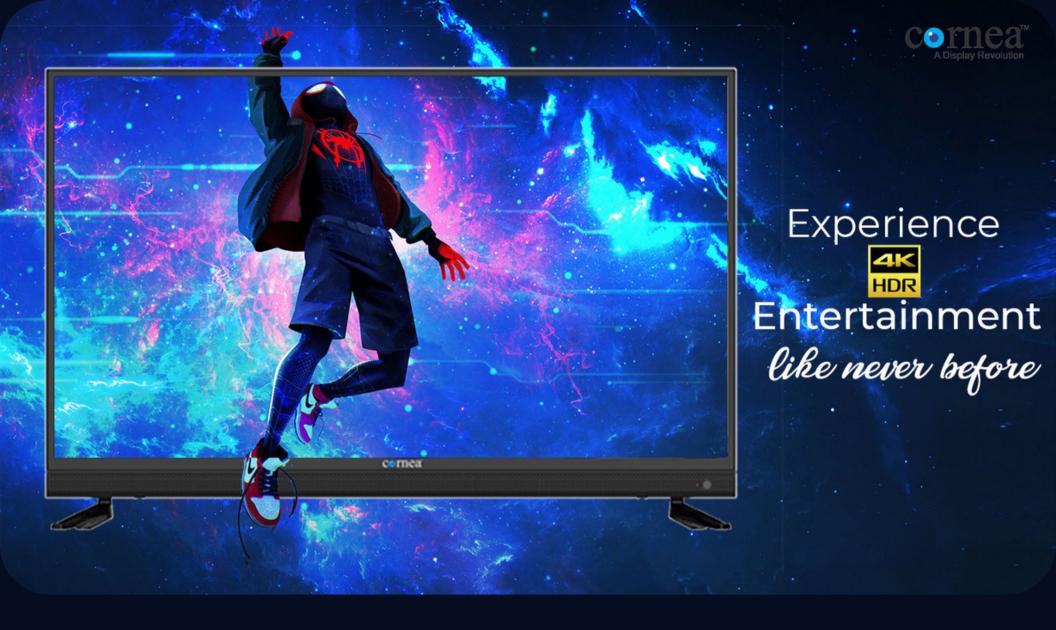

## **Cornea 50 inch bezel Smart Android TV**

The cornea 50 inch smart LED TV comes with 4k resolution. It includes a high definition resolution and a perfect balance of contrast and brightness. This television produces authentic colours and superb clarity, giving you an immersive viewing experience.