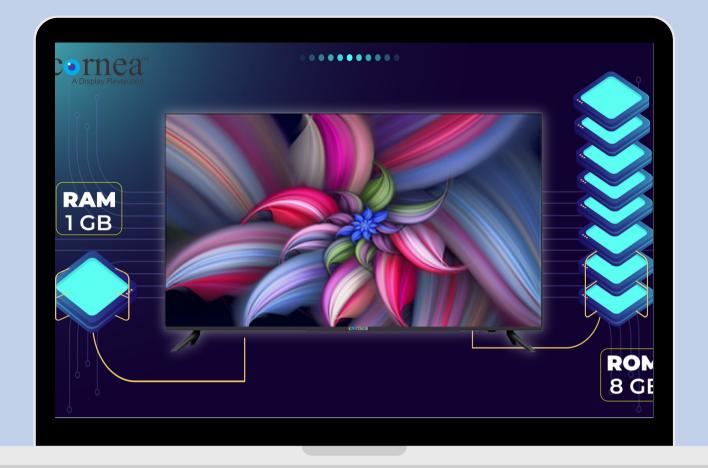

Cornea TV comes with a powerful 64-bit A53 Quad core processor with 2 GB ram and 16 GB Internal storage capacity. Your children can now have a fun learning experience on a 50 inch tv screen. Cornea LED TV lets you run meetings on this smart TV. You can enjoy a magnificent experience with OTT platforms as well.