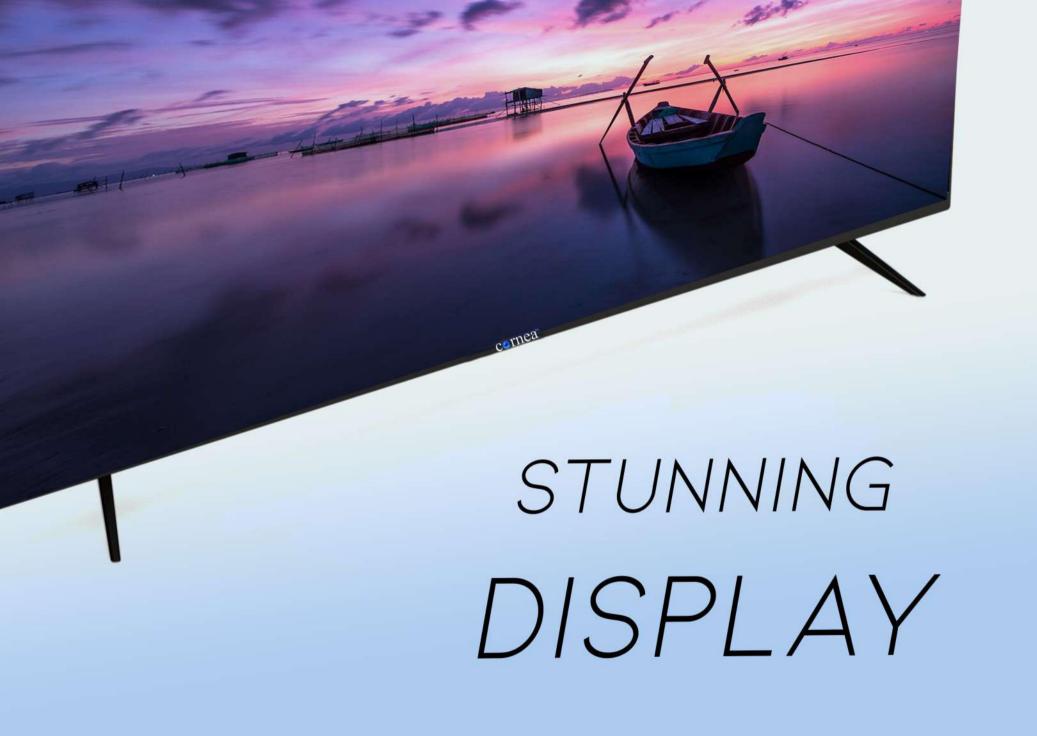

## A DISPLAY REVOLUTION

UNMATCHABLE LIVE EXPERIENCE

## BEZEL LESS FRAME

178 DEGREE VIEW