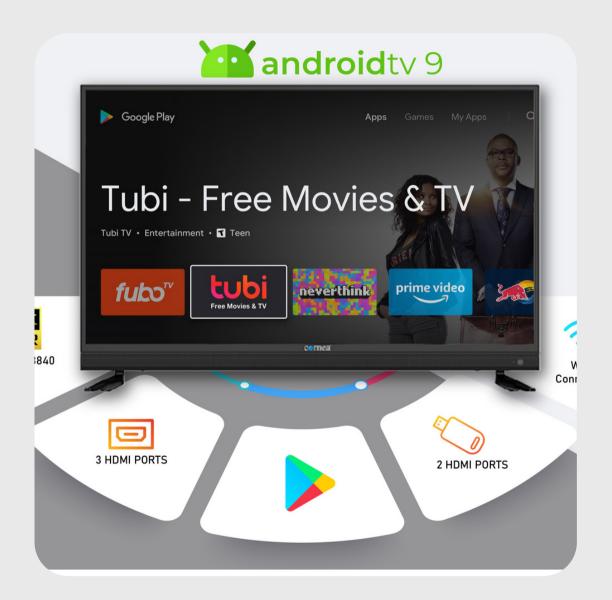

With two speakers and powerful 20 Watt output with DTS-HD it gives you a remarkable experience that fills the room with clear dialogues from your favourite shows.

You can use your smartphone mobile network to access the internet on your television with the help of USB Tethering. 3 HDMI ports and 2 USB ports

Cornea TV comes with a powerful 64-bit A53 Quad core processor with 2 GB ram and 16 GB Internal storage capacity. Your children can now have a fun learning experience on a 50 inch tv screen. Cornea LED TV lets you run meetings on this smart TV. You can enjoy a magnificent experience with OTT platforms as well.