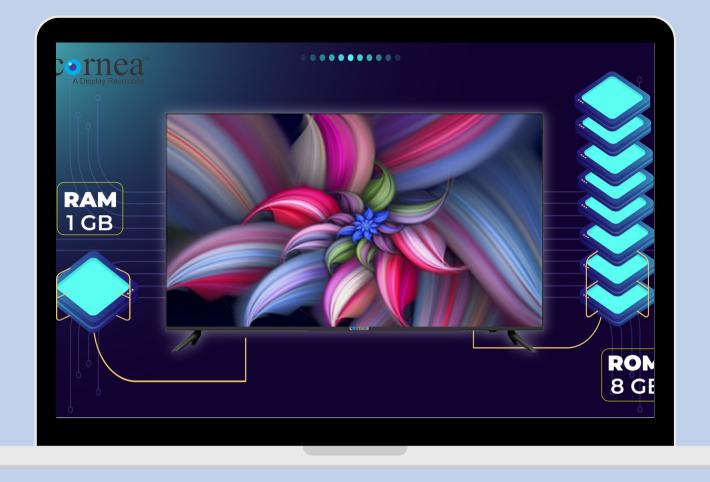

Cornea TV comes with a powerful 64-bit A53 Quad core processor with 1 GB ram and 8 GB Internal storage capacity. Indulge yourself in an affair with the latest technology and other exciting features with cornea.