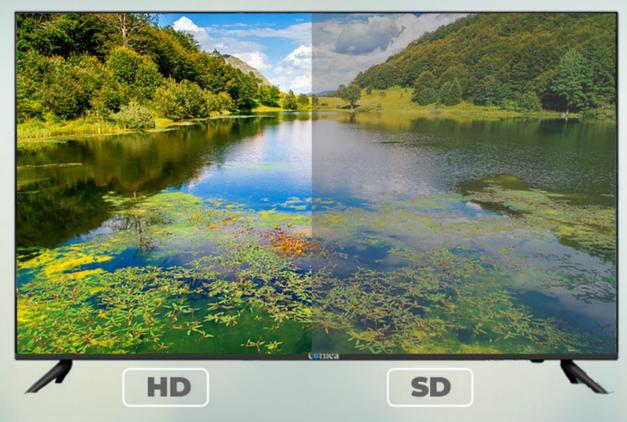

### **Cornea 43 Inch smart led tv**

Experience Entertainment *like never before* 

The cornea 43 inch smart LED TV comes with the full HD resolution. It includes a full HD ready display, high definition resolution and a perfect balance of contrast and brightness. This television produces authentic colours and superb clarity, giving you an immersive viewing experience.