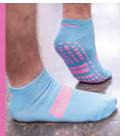

# SALLYSOCK Minimise slipping on hard floors

**SallySocks** are non-slip patient socks, designed to minimise the chance of slipping on dry floors. Made from polyester and spandex with skid resistant grips on the base, available in 6 sizes: X-Small, Small, Medium, Large, X-Large and Bariatric.

#### **FEATURES**

- Comfortable for patients designed to avoid twisting and bunching experienced with ill-fitting or poor quality non-slip socks
- Loose ankle opening to assist with blood circulation around the ankle
- Heal to toe slip-resistant grips so the entire foot is covered
- Single patient use
- Different colour grips to identify sock size
- Latex free