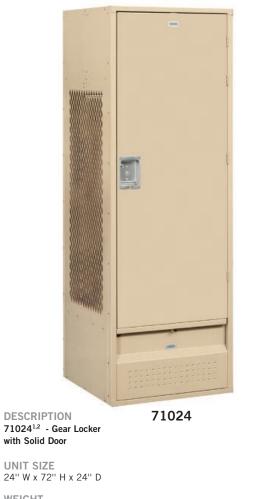

56

lockers.com

WEIGHT 190 lbs.

PRICE PRICE \$525.00 (unassembled) \$650.00 (assembled)

DESCRIPTION 72024<sup>1,2</sup> - Gear Locker with Vented Door

**UNIT SIZE** 24" W x 72" H x 24" D

WEIGHT 185 lbs.

PRICE \$550.00 (unassembled) PRICE \$675.00 (assembled)