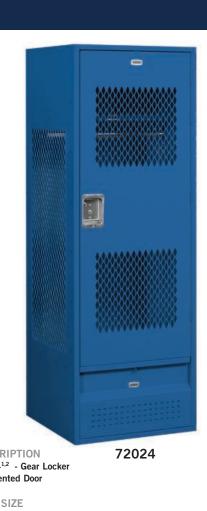

56

lockers.com

WEIGHT 190 lbs.

PRICE PRICE \$525.00 (unassembled) \$650.00 (assembled)

DESCRIPTION 72024<sup>1,2</sup> - Gear Locker with Vented Door

**UNIT SIZE** 24" W x 72" H x 24" D

WEIGHT 185 lbs.

PRICE \$550.00 (unassembled) PRICE \$675.00 (assembled)