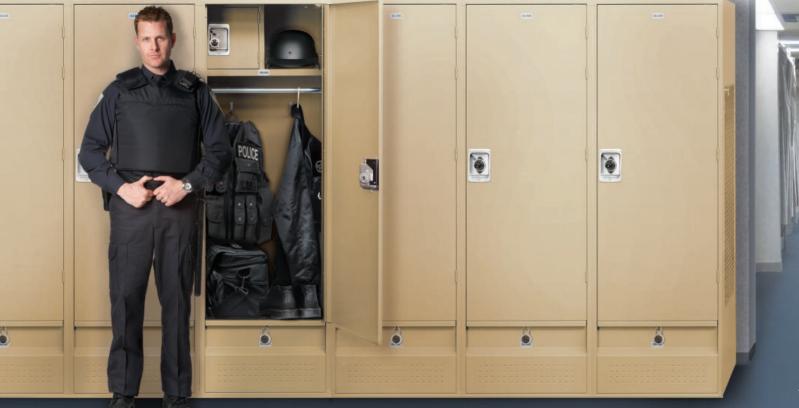

## *24" Wide Standard Gear Lockers*

24" WIDE STANDARD GEAR LOCKERS

Constructed of 16 gauge steel, Salsbury standard gear lockers are ideal when

applications is needed. Standard gear lockers are available with a solid front

from left to right and are attached to the gear locker with four (4) heavy duty

a secure environment for equipment, uniforms, clothing and many other

door panel (#71024) or a vented front door panel (#72024). Doors open

hinges allowing for smooth operation. Measuring 24" deep, standard gear

lockers are two (2) feet wide and six (6) feet high. They are available in a

gray, tan or blue powder coated finish and as unassembled or assembled

units. Standard gear lockers feature a 13-3/4" deep upper shelf with a

12" W x 12-1/2" H x 13-3/4" D top compartment that includes a recessed

foot locker. The foot locker includes a hinged lid and a vented front panel with a padlock hasp for secure equipment storage. Built-in locks (#77710