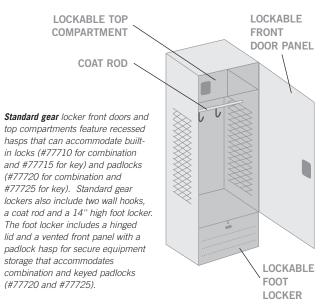

## *24" Wide Standard Gear Lockers*

24" WIDE STANDARD GEAR LOCKERS

Constructed of 16 gauge steel, Salsbury standard gear lockers are ideal when

applications is needed. Standard gear lockers are available with a solid front

from left to right and are attached to the gear locker with four (4) heavy duty

a secure environment for equipment, uniforms, clothing and many other

door panel (#71024) or a vented front door panel (#72024). Doors open

hinges allowing for smooth operation. Measuring 24" deep, standard gear

lockers are two (2) feet wide and six (6) feet high. They are available in a

gray, tan or blue powder coated finish and as unassembled or assembled

units. Standard gear lockers feature a 13-3/4" deep upper shelf with a

12" W x 12-1/2" H x 13-3/4" D top compartment that includes a recessed

foot locker. The foot locker includes a hinged lid and a vented front panel with a padlock hasp for secure equipment storage. Built-in locks (#77710

and #77725 for key) are available as options upon request for the master door and the interior top compartment. Combination and keyed padlocks

(#77720 and #77725) are available as options upon request for the foot

lockers. See standard gear locker options and locks on page 57.

hasp. They also include two (2) single wall hooks, a coat rod and a 14" high

for combination and #77715 for key) and padlocks (#77720 for combination