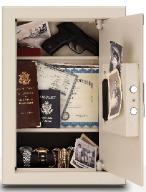

## MAW SERIES RESIDENTAL WALL SAFES

- 2 high strength fixed shelves
- · Expandable shelf kit included
- Outer flange will cover up any imperfections made when cutting the wall opening
- Interior light
- · Designed for easy installation
- 4 Pre-drilled anchor holes [Anchor Kit included]