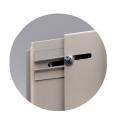

### **LOCK**

- Battery operated electronic lock [4AA Batteries included]
- · Concealed emergency key system [2 keys included]
- Wrong code penalty
- Easily change your personal code
- · Low battery warning