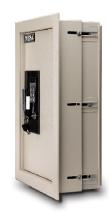

## MAW SERIES RESIDENTAL WALL SAFES

## **BODY & DOOR**

- All steel construction
- 1/4" thick solid steel door & flange
- · Concealed hinges helps prevent door removal
- Two ¾" diameter solid steel locking bolts
- Recessed door helps fight against pry attacks
- Adjustable depth gives you the ability to maximize your useable space