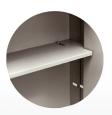

- 2 high strength fixed shelves
- · Expandable shelf kit included
- Outer flange will cover up any imperfections made when cutting the wall opening
- Interior light
- · Designed for easy installation
- 4 Pre-drilled anchor holes [Anchor Kit included]