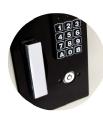

### **LOCK**

- Battery operated electronic lock [4AA Batteries included]
- · Concealed emergency key system [2 keys included]
- Wrong code penalty
- Easily change your personal code
- · Low battery warning