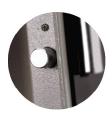

## **BODY & DOOR**

- All steel construction
- 1/4" thick solid steel door & flange
- · Concealed hinges helps prevent door removal
- Two ¾" diameter solid steel locking bolts
- Recessed door helps fight against pry attacks
- Adjustable depth gives you the ability to maximize your useable space

#### **SECURITY FEATURES & FIRE PROTECTION**

- All steel construction
- Solid steel locking bolts
- Anchor holes