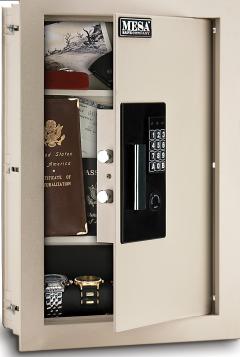

## MAW SERIES RESIDENTAL WALL SAFES

## **SAFE FEATURES**

## **BODY & DOOR**

- All steel construction
- 1/4" thick solid steel door & flange
- · Concealed hinges helps prevent door removal
- Two ¾" diameter solid steel locking bolts
- Recessed door helps fight against pry attacks
- Adjustable depth gives you the ability to maximize your useable space

### **LOCK**

- Battery operated electronic lock [4AA Batteries included]
- · Concealed emergency key system [2 keys included]
- Wrong code penalty
- Easily change your personal code
- · Low battery warning

- 2 high strength fixed shelves
- · Expandable shelf kit included
- Outer flange will cover up any imperfections made when cutting the wall opening
- Interior light
- · Designed for easy installation
- 4 Pre-drilled anchor holes [Anchor Kit included]