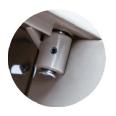

## **BODY & DOOR**

- All steel construction
- 1/4" thick solid steel door & flange
- · Concealed hinges helps prevent door removal
- Two ¾" diameter solid steel locking bolts
- Recessed door helps fight against pry attacks
- Adjustable depth gives you the ability to maximize your useable space