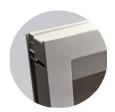

## **BODY & DOOR**

- All steel construction
- 1/4" thick solid steel door & flange
- · Concealed hinges helps prevent door removal
- Two ¾" diameter solid steel locking bolts
- Recessed door helps fight against pry attacks
- Adjustable depth gives you the ability to maximize your useable space