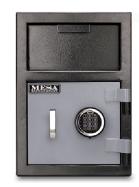

## **SPECIFICATIONS**

| EXTERIOR [HWD]   | INTERIOR [HWD]   | INTERIOR<br>[CU.FT.] | SHELVING<br>[NO.] | WEIGHT |
|------------------|------------------|----------------------|-------------------|--------|
| 20¼" × 14" × 14" | 8%" x 13¾" x 11" | 0.8                  | 0                 | 90 lbs |

# **SAFE FEATURES**

## **BODY & DOOR**

- All steel construction
- 1/2" thick solid steel door
- 3 Massive 1" diameter solid steel locking bolts
- 1 high strength adjustable/removable shelf
- · Full length solid steel dead-bar

#### **LOCK**

- Lock protected by a drill resistant hard plate & punch-activated relocking system
- Battery operated electronic lock [9V Battery included]
- Programable 01-59 minute unlocking time-delay
- · Optional 2 user code entry system
- 1 Manager code & up to 5 user codes
- Mutiple invalid code defense feature

- Front loading mail box style deposit door accepts large deposits
- Anti-fish baffle helps prevent fishing through the deposit door
- Heavy-duty solid steel hinges
- 4 Pre-drilled anchor holes [Anchor Kit included]