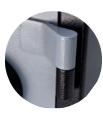

## **BODY & DOOR**

- All steel construction
- 1/2" thick solid steel door
- 3 Massive 1" diameter solid steel locking bolts
- 1 high strength adjustable/removable shelf
- · Full length solid steel dead-bar

- Front loading mail box style deposit door accepts large deposits
- Anti-fish baffle helps prevent fishing through the deposit door
- Heavy-duty solid steel hinges
- 4 Pre-drilled anchor holes [Anchor Kit included]