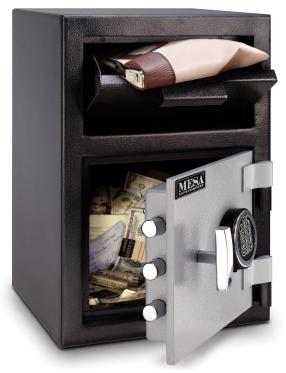

# **SAFE FEATURES**

## **BODY & DOOR**

- All steel construction
- 1/2" thick solid steel door
- 3 Massive 1" diameter solid steel locking bolts
- 1 high strength adjustable/removable shelf
- · Full length solid steel dead-bar

#### **LOCK**

- Lock protected by a drill resistant hard plate & punch-activated relocking system
- Battery operated electronic lock [9V Battery included]
- Programable 01-59 minute unlocking time-delay
- · Optional 2 user code entry system
- 1 Manager code & up to 5 user codes
- Mutiple invalid code defense feature

- Front loading mail box style deposit door accepts large deposits
- Anti-fish baffle helps prevent fishing through the deposit door
- Heavy-duty solid steel hinges
- 4 Pre-drilled anchor holes [Anchor Kit included]