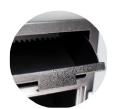

## **BODY & DOOR**

- All steel construction
- 1/2" thick solid steel door
- 3 Massive 1" diameter solid steel locking bolts
- 1 high strength adjustable/removable shelf
- · Full length solid steel dead-bar

- Front loading mail box style deposit door accepts large deposits
- Anti-fish baffle helps prevent fishing through the deposit door
- Heavy-duty solid steel hinges
- 4 Pre-drilled anchor holes [Anchor Kit included]