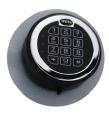

#### **LOCK**

- Lock protected by a drill resistant hard plate & punch-activated relocking system
- Battery operated electronic lock [9V Battery included]
- Programable 01-59 minute unlocking time-delay
- · Optional 2 user code entry system
- 1 Manager code & up to 5 user codes
- Mutiple invalid code defense feature

#### **LOCK OPTIONS**