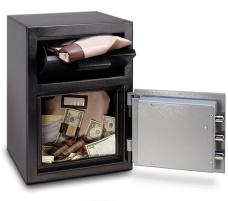

## **SPECIFICATIONS**

| EXTERIOR [HWD]   | INTERIOR [HWD]   | INTERIOR<br>[CU.FT.] | SHELVING<br>[NO.] | WEIGHT |
|------------------|------------------|----------------------|-------------------|--------|
| 20¼" × 14" × 14" | 8%" x 13¾" x 11" | 0.8                  | 0                 | 90 lbs |

## **BODY & DOOR**

- All steel construction
- 1/2" thick solid steel door
- 3 Massive 1" diameter solid steel locking bolts
- 1 high strength adjustable/removable shelf
- · Full length solid steel dead-bar

#### **LOCK**

- Lock protected by a drill resistant hard plate & punch-activated relocking system
- Battery operated electronic lock [9V Battery included]
- Programable 01-59 minute unlocking time-delay
- · Optional 2 user code entry system
- 1 Manager code & up to 5 user codes
- Mutiple invalid code defense feature

- Front loading mail box style deposit door accepts large deposits
- Anti-fish baffle helps prevent fishing through the deposit door
- Heavy-duty solid steel hinges
- 4 Pre-drilled anchor holes [Anchor Kit included]