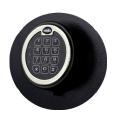

## LOCK [ELECTRONIC, STANDARD]

- Lock protected by a drill resistant hard plate & punch-activated relocking system
- · Override key system
- Battery operated electronic lock [9V Battery included]
- Multiple invalid code defense feature
- 2 user codes available
- Easily change your personal code