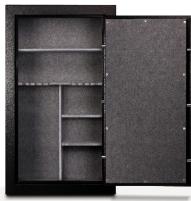

## **SAFE SPECIFICATIONS**

| EXTERIOR [HWD]    | INTERIOR [HWD]     | INTERIOR<br>[CU.FT.] | <b>SHELVING</b><br>[NO.]           | WEIGHT  |
|-------------------|--------------------|----------------------|------------------------------------|---------|
| 55¼" × 32" × 22½" | 51¾" × 29%" × 17¾" | 15.4                 | HALF SHELVES: 2<br>FULL SHELVES: 1 | 390 lbs |

- 30 minute factory fire rating [Tested in temperatures up to 1200°F]
- · Heat activated seal
- Fully upholstered shelves, walls & door panel
- Fully adjustable shelving system: Holds up to 36 long rifles
- 4 pre-drilled anchor holes [Anchor kit included]