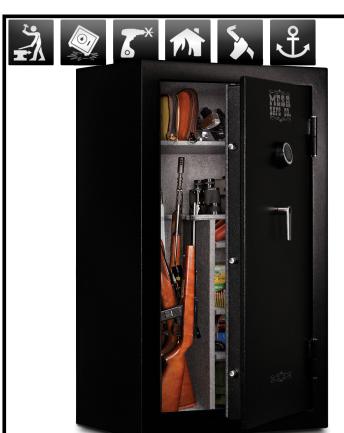

## MESA 30 MINUTE FIRE GUN LITE SAFE SERIES

## **SAFE SPECIFICATIONS**

| EXTERIOR [HWD]    | INTERIOR [HWD]     | INTERIOR<br>[CU.FT.] | <b>SHELVING</b><br>[NO.]           | WEIGHT  |
|-------------------|--------------------|----------------------|------------------------------------|---------|
| 55¼" × 32" × 22½" | 51¾" × 29%" × 17¾" | 15.4                 | HALF SHELVES: 2<br>FULL SHELVES: 1 | 390 lbs |

- 30 minute factory fire rating [Tested in temperatures up to 1200°F]
- · Heat activated seal
- Fully upholstered shelves, walls & door panel
- Fully adjustable shelving system: Holds up to 36 long rifles
- 4 pre-drilled anchor holes [Anchor kit included]