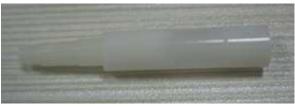

#### Click mechanism assembly

Step1

Step2

Step3

#### **ASSEMBLY:**

NOTE: Line up finished parts according to diagram B

Push the click mechanism(end A) into the chrome end of the top cap & put a drop of glue to hold the click housing in place.

Press this finial clip assembly into the barrel

Affix the refill spring over the refill tip. Insert the refill(black end first) into the barrel

Thread on the tip assembly over the refill

Drop the mechanism spring into the opening at the top cap

Insert the click button and screw tight