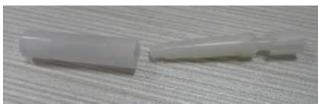

#### Click mechanism assembly

Step1

Step2

Step3

#### **ASSEMBLY:**

NOTE: Line up finished parts according to diagram B

Push the click mechanism(end A) into the chrome end of the top cap & put a drop of glue to hold the click housing in place.

Press this finial clip assembly into the barrel

Affix the refill spring over the refill tip. Insert the refill(black end first) into the barrel

Thread on the tip assembly over the refill

Drop the mechanism spring into the opening at the top cap

Insert the click button and screw tight