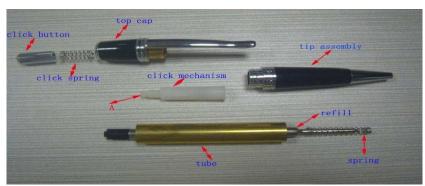

#### Click mechanism assembly

Step1

Step2

Step3

#### **ASSEMBLY:**

NOTE: Line up finished parts according to diagram B

Push the click mechanism(end A) into the chrome end of the top cap & put a drop of glue to hold the click housing in place.

Press this finial clip assembly into the barrel

Affix the refill spring over the refill tip. Insert the refill(black end first) into the barrel

Thread on the tip assembly over the refill

Drop the mechanism spring into the opening at the top cap

Insert the click button and screw tight