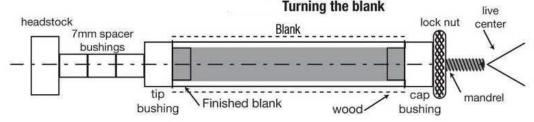

#### TURNING THE BLANK

Mount 7mm spacer bushing in the mandrel . Slide the bushing, wide end in first. Insert the blank. Follow with the other bushing, narrow end in first. Mount spacer bushing to fill the space to the threads on the mandrel . Screw on the lock nut hand tight. Do not overtighten the lock nut, it may damage the mandrel.

Turn the blank down, close to the bushings. Follow with abrasives until the barrel diameters are flush with the bushings Apply the finish of your choice and polish. Remove the blank from the mandrel.