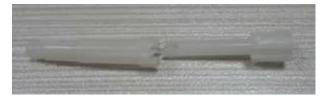

#### Click mechanism assembly

Step1

Step2

Step3

#### **ASSEMBLY:**

NOTE: Line up finished parts according to diagram B

Push the click mechanism(end A) into the chrome end of the top cap & put a drop of glue to hold the click housing in place.

Press this finial clip assembly into the barrel

Affix the refill spring over the refill tip. Insert the refill(black end first) into the barrel

Thread on the tip assembly over the refill

Drop the mechanism spring into the opening at the top cap

Insert the click button and screw tight