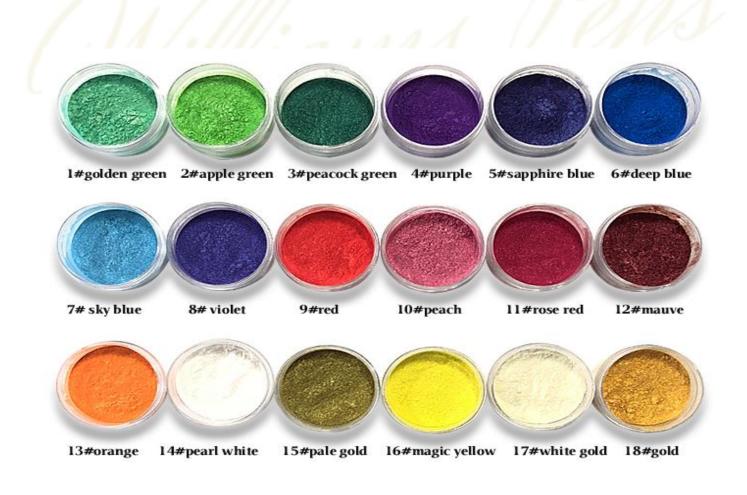

## Introducing Our Range of **Pearl Mica Pigments**

After a successful trial by our valued supporter's & the great feedback we received we have our first shipment of Mica Pigments now available to order.

The initial range of 54 products are packed in a 25gm container ready for easy storage and help minimise mess & repacking.

These Mica's are great for a number of resin's including epoxy resin & polyester resin.