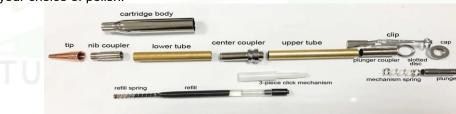

#### ASSEMBLY

Line up the pen parts according to DIAGRAM above.

•Press the plunger coupler into the barrel. Slide the clip with slotted disc onto the coupler. Screw the cap onto the coupler.

Insert the 3-piece click mechanism, threaded end in first, into the opposite end of the upper barrel.
Press the nib coupler to the lower barrel, press the centre band into the centre coupler as the picture's position, then press the short tube into the centre coupler, next press the upper tube to the opposite end of centre coupler. Then put this assembly into the cartridge body.