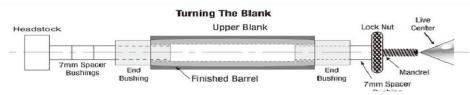

#### TURNING THE BLANK

Place spacer bushings on the mandrel. Place one end bushing on, followed by the prepared blank.
Assemble the second end bushing. Follow with additional spacer bushings as needed.
Thread the lock nut hand tight onto the mandrel. Do not overtighten, it could damage the mandrel.
Bring tailstock snug to the mandrel and lock it into place. Tighten the lock nut for turning.