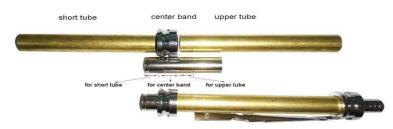

•Using sharp tools, turn the blank down and sand it to the to the size of the end bushings.

•Finish the blank with your choice of polish.

Correct position of centre band as follows:

#### ASSEMBLY

Line up the pen parts according to DIAGRAM above.

•Press the plunger coupler into the barrel. Slide the clip with slotted disc onto the coupler. Screw the cap onto the coupler.

Insert the 3-piece click mechanism, threaded end in first, into the opposite end of the upper barrel.
Press the nib coupler to the lower barrel, press the centre band into the centre coupler as the picture's position, then press the short tube into the centre coupler, next press the upper tube to the opposite end of centre coupler. Then put this assembly into the cartridge body.