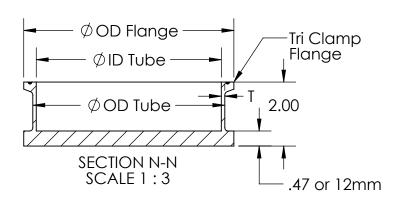

| Tri Clamp<br>Flange | OD<br>Flange | OD<br>Tube | ID<br>Tube | Т      |
|---------------------|--------------|------------|------------|--------|
| 4"                  | 4.682"       | 4''        | 3.834"     | 0.083" |
| 6"                  | 6.570"       | 6"         | 5.782"     | 0.109" |
| 8"                  | 8.570"       | 8"         | 7.782"     | 0.109" |
| 10"                 | 10.570"      | 10"        | 9.732"     | 0.134" |
| 12"                 | 12.570"      | 12"        | 11.732"    | 0.134" |

| Ν | TITLE: SPLATTER PLATTERS             | BEST VALUE VACS | UNITS: INCH   |
|---|--------------------------------------|-----------------|---------------|
|   | DRAWN BY: BVV ENGINEERING            | DATE: 4/12/2022 | SCALE: 1:3    |
|   | MATERIAL: 304 STAINLESS STEEL        | REVISION: 01    | SHEET SIZE: A |
|   | COMMENTS: BUILT TO 3-A CERTIFICATION |                 | SHEET:6 OF 12 |