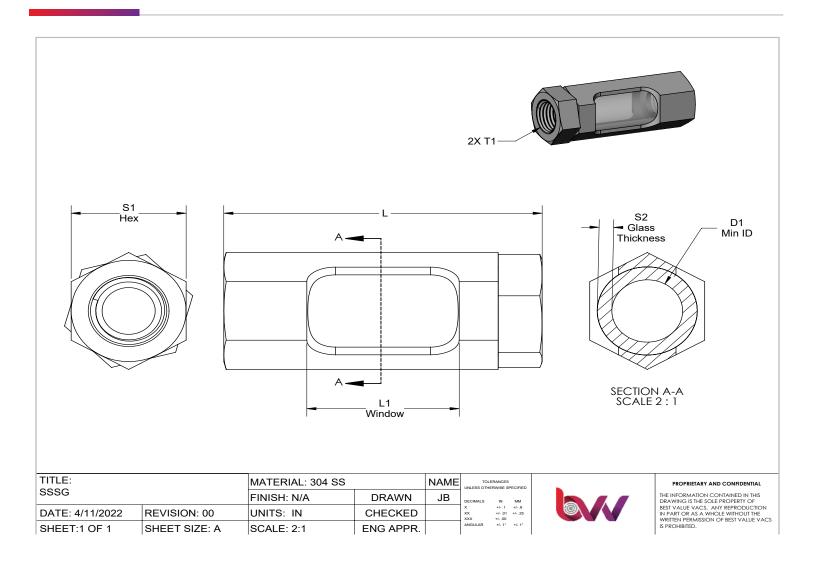

## FITTING SPECIFICATIONS

|          | Thread Size (in) | Dimensions (in) |       |       |       |       |  |
|----------|------------------|-----------------|-------|-------|-------|-------|--|
| Part No. | ті               | u               | L     | S1    | S2    | DI    |  |
| SSSG04   | 1/4 " X18 NPT    | 1.000           | 2.187 | 0.875 | 0.100 | 0.450 |  |
| SSSC06   | 3/8 " X18 NPT    | 1.125           | 2.250 | 1.000 | 0.47  | 0.51  |  |
| SSSG08   | 1/2 " X14 NPT    | 1.187           | 2.500 | 1.250 | 0.155 | 0.656 |  |
| SSSG16   | 1 " X11.5 NPT    | 1.250           | 2.875 | 2.000 | 0.200 | 1.158 |  |