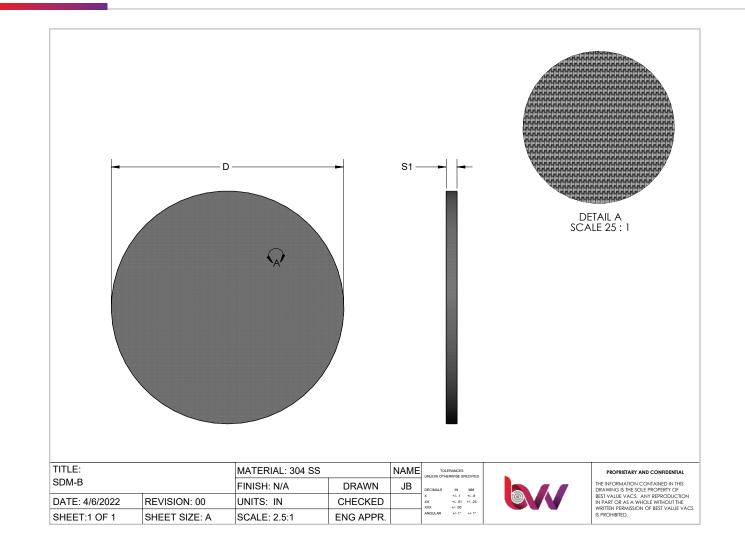

## FITTING SPECIFICATIONS

|          | Max Pressure w/o Backing (PSI) Dimensions (in)     |       | isions (in) |
|----------|----------------------------------------------------|-------|-------------|
| Part No. |                                                    | D     | \$1         |
| SD5M-1B  | 200                                                | 1.50  | 0.0669      |
| SD5M-2B  | 200                                                | 2.00  | 0.0669      |
| SD5M-3B  | 200                                                | 3.00  | 0.0669      |
| SD5M-4B  | 200                                                | 4.00  | 0.0669      |
| SD5M-6B  | 50                                                 | 6.00  | 0.0669      |
| SD5M-8B  | 10 *Supporting Back Plate Required P#<br>FP800-V3  | 8.00  | 0.0669      |
| SD5M-10B | 10 *Supporting Back Plate Required P#<br>FP1000-V3 | 10.00 | 0.0669      |
| SD5M-12B | 10 *Supporting Back Plate Required P#<br>FP1200-V3 | 12.00 | 0.0669      |