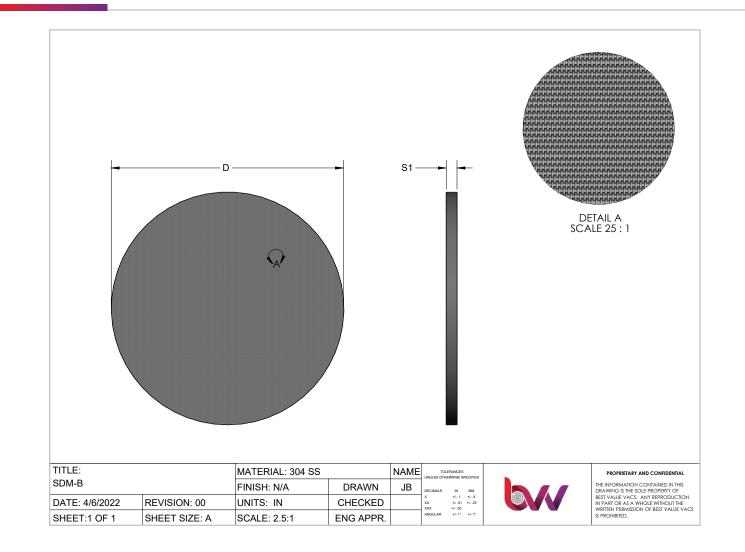

## FITTING SPECIFICATIONS

|          | Max Pressure w/o Backing (PSI)                     | Dimensions (in) |        |
|----------|----------------------------------------------------|-----------------|--------|
| Part No. |                                                    | D               | \$1    |
| SD5M-1S  | 200                                                | 1.57            | 0.0669 |
| SD5M-2S  | 200                                                | 2.16            | 0.0669 |
| SD5M-3S  | 200                                                | 3.22            | 0.0669 |
| SD5M-4S  | 200                                                | 4.24            | 0.0669 |
| SD5M-6S  | 50                                                 | 6.03            | 0.0669 |
| SD5M-8S  | 10 *Supporting Back Plate Required P#<br>FP800-V3  | 8.03            | 0.0669 |
| SD5M-10S | 10 *Supporting Back Plate Required P#<br>FP1000-V3 | 10.03           | 0.0669 |
| SD5M-12S | 10 *Supporting Back Plate Required P#<br>FP1200-V3 | 12.03           | 0.0669 |