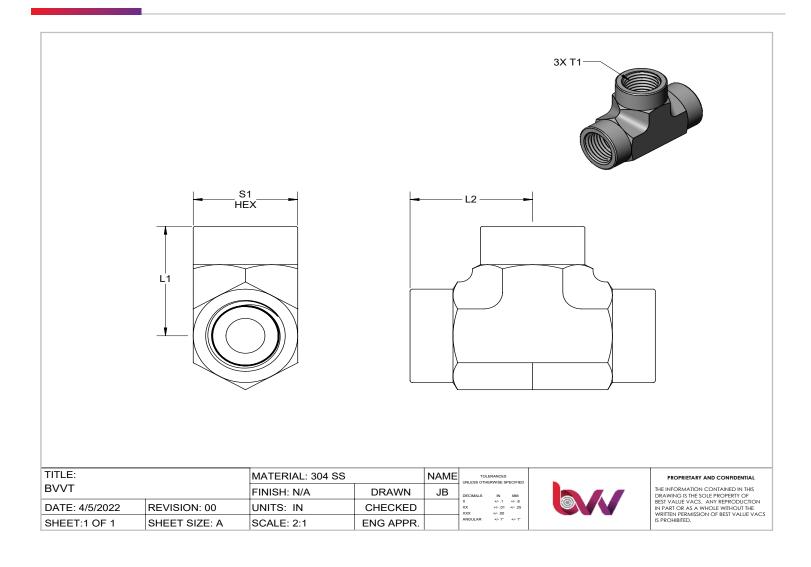

## FITTING SPECIFICATIONS

|          | Thread Size (in) | Dimensions (in) |       |            |
|----------|------------------|-----------------|-------|------------|
| Part No. | ті               | LI              | L2    | <b>S</b> 1 |
| BVV04T   | 1/4 " X18 NPT    | 0.925           | 0.925 | 0.742      |
| BVV06T   | 3/8 " X18 NPT    | 0.987           | 0.987 | 0.868      |
| BVV08T   | 1/2 " X14 NPT    | 1.202           | 1.202 | 1.052      |
| BVV16T   | 1 " X11.5 NPT    | 1.65            | 1.65  | 1.608      |