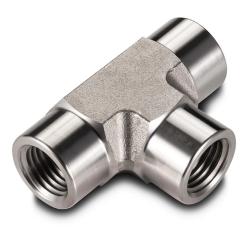

## **BVV™ FEMALE TEE**

WWW.SHOPBVV.COM | SUPPORT@SHOPBVV.COM

| Material:                  | 304 Stainless Steel                                                                                                                                                                                           |  |  |
|----------------------------|---------------------------------------------------------------------------------------------------------------------------------------------------------------------------------------------------------------|--|--|
| Specifications Met:        | ASME B1.20.1                                                                                                                                                                                                  |  |  |
| Maximum Pressure:          | 2500 psi @ 72°F                                                                                                                                                                                               |  |  |
| Temperature Range:         | -320 - 500°F                                                                                                                                                                                                  |  |  |
| Maximum Vacuum             | 29 in. of Hg @ 72°F                                                                                                                                                                                           |  |  |
| Country of Origin          | China                                                                                                                                                                                                         |  |  |
| Use With:                  | Butane, Propane, DME, Ethanol, Clycol<br>Air, Hydraulic Fluid, Natural Gas,<br>Phosphoric Acid, and Water                                                                                                     |  |  |
| Note:                      | Chemical compatibility must be<br>determined by the customer based of<br>the conditions in which the product<br>is being used, including the presence<br>of other chemicals, temperature, and<br>consistency. |  |  |
| Manufacturer Certification | ISO 9001:2015                                                                                                                                                                                                 |  |  |
| Pipe Connection Type       | NPT                                                                                                                                                                                                           |  |  |
| Fabrication                | Forged then machined                                                                                                                                                                                          |  |  |
|                            |                                                                                                                                                                                                               |  |  |

## **BVV™ FEMALE TEE**

WWW.SHOPBVV.COM | SUPPORT@SHOPBVV.COM

BUILDING VISION AND VARIETY