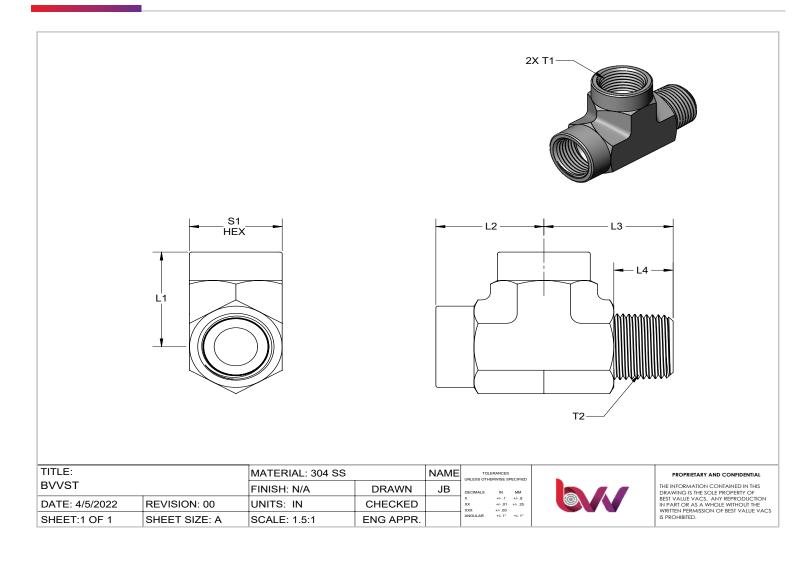

## FITTING SPECIFICATIONS

|          | Thread Size (in) |               | Dimensions (in) |       |       |       |            |
|----------|------------------|---------------|-----------------|-------|-------|-------|------------|
| Part No. | ті               | T2            | LI              | L2    | L3    | L4    | <b>S</b> 1 |
| BVV04ST  | 1/4 " X18 NPT    | 1/4 " X18 NPT | 0.810           | 0.810 | 1.140 | 0.660 | 0.742      |
| BVV06ST  | 3/8 " X18 NPT    | 3/8 " X18 NPT | 1.306           | 1.306 | 1.273 | 0.660 | 0.868      |
| BVV08ST  | 1/2 " X14 NPT    | 1/2 " X14 NPT | 1.233           | 1.233 | 1.493 | 0.856 | 1.052      |
| BVV16ST  | 1 " X11.5 NPT    | 1 " X11.5 NPT | 1.65            | 1.665 | 2.135 | 0.97  | 1.608      |

## **BVV<sup>TM</sup> FxFxM STREET TEE**

#### WWW.SHOPBVV.COM | SUPPORT@SHOPBVV.COM

BVV™ Page 2 \*Drawing Date: 03/15/2022