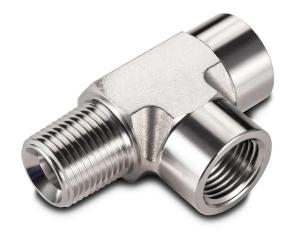

# **BVV™ FxFxM STREET TEE**

### WWW.SHOPBVV.COM | SUPPORT@SHOPBVV.COM

| Material:                  | 304 Stainless Steel                                                                                                                                                                            |  |  |  |  |
|----------------------------|------------------------------------------------------------------------------------------------------------------------------------------------------------------------------------------------|--|--|--|--|
| Specifications Met:        | ASME B1.20.1                                                                                                                                                                                   |  |  |  |  |
| Maximum Pressure:          | 2500 psi @ 72°F                                                                                                                                                                                |  |  |  |  |
| Temperature Range:         | -320° - 500°F                                                                                                                                                                                  |  |  |  |  |
| Maximum Vacuum             | 29 in. of Hg @ 72°F                                                                                                                                                                            |  |  |  |  |
| Country of Origin          | China                                                                                                                                                                                          |  |  |  |  |
| Use With:                  | Butane, Propane, DME, Ethanol, Glycol<br>Air, Hydraulic Fluid, Natural Gas,<br>Phosphoric Acid, and Water                                                                                      |  |  |  |  |
| Note:                      | Chemical compatibility must be determined by the customer based on the conditions in which the product is being used, including the presence of other chemicals, temperature, and consistency. |  |  |  |  |
| Manufacturer Certification | ISO 9001:2015                                                                                                                                                                                  |  |  |  |  |
| Pipe Connection Type       | NPT                                                                                                                                                                                            |  |  |  |  |
| Fabrication                | Forged then machined                                                                                                                                                                           |  |  |  |  |