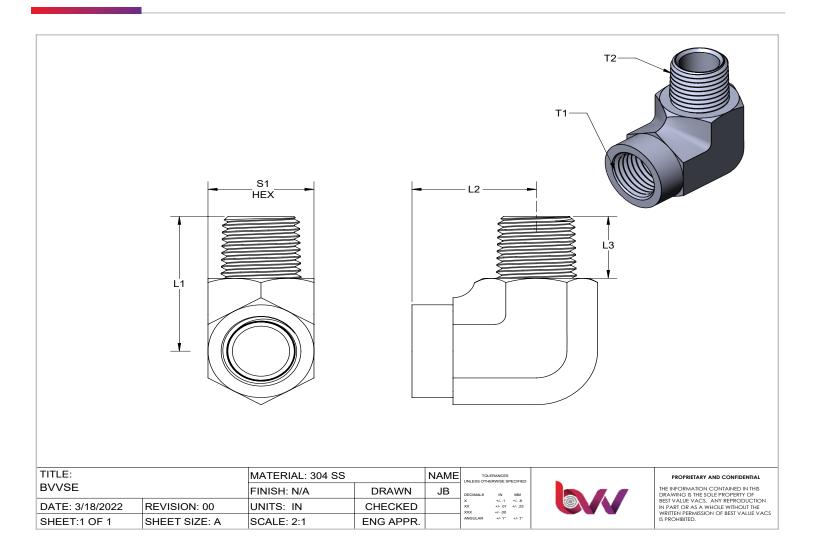

## FITTING SPECIFICATIONS

|           | Thread Size (in) |               | Dimensions (in) |       |       |            |
|-----------|------------------|---------------|-----------------|-------|-------|------------|
| Part No.  | ті               | T2            | u               | L2    | L3    | <b>S</b> 1 |
| BVV04SE   | 1/4 " X18 NPT    | 1/4 " X18 NPT | 1.039           | 0.830 | 0.592 | 0.742      |
| BVV06SE   | 3/8 " X18 NPT    | 3/8 " X18 NPT | 1.220           | 0.982 | 0.688 | 0.868      |
| BVV0604SE | 3/8 " X18 NPT    | 1/4 " X18 NPT | 1.137           | 0.982 | 0.583 | 0.868      |
| BVV08SE   | 1/2 " X14 NPT    | 1/2 " X14 NPT | 1.491           | 1.084 | 0.859 | 1.052      |
| BVV16SE   | 1 " X11.5 NPT    | 1 " X11.5 NPT | 2.025           | 1.555 | 0.980 | 1.595      |