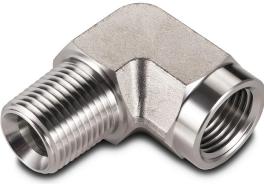

## **BVV™ STREET ELBOW**

WWW.SHOPBVV.COM | SUPPORT@SHOPBVV.COM

| Material:                  | 304 Stainless Steel                                                                                                                                                                                           |
|----------------------------|---------------------------------------------------------------------------------------------------------------------------------------------------------------------------------------------------------------|
| <b>Specifications Met:</b> | ASME B1.20.1                                                                                                                                                                                                  |
| Maximum Pressure:          | 2500 psi @ 72°F                                                                                                                                                                                               |
| Temperature Range:         | -320° - 500°F                                                                                                                                                                                                 |
| Maximum Vacuum             | 29 in. of Hg @ 72°F                                                                                                                                                                                           |
| Country of Origin          | China                                                                                                                                                                                                         |
| Use With:                  | Butane, Propane, DME, Ethanol, Glycol,<br>Air, Hydraulic Fluid, Natural Gas,<br>Phosphoric Acid, and Water                                                                                                    |
| Note:                      | Chemical compatibility must be<br>determined by the customer based on<br>the conditions in which the product<br>is being used, including the presence<br>of other chemicals, temperature, and<br>consistency. |
| Manufacturer Certification | ISO 9001:2015                                                                                                                                                                                                 |
| Pipe Connection Type       | NPT                                                                                                                                                                                                           |
| Fabrication                | Forged then machined                                                                                                                                                                                          |
|                            |                                                                                                                                                                                                               |

## **BVV™ STREET ELBOW**

WWW.SHOPBVV.COM | SUPPORT@SHOPBVV.COM