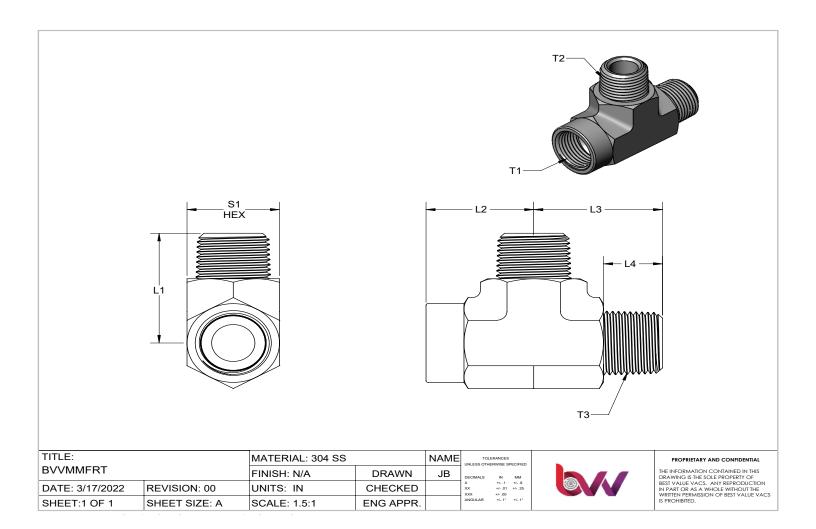

## FITTING SPECIFICATIONS

|            | Thread Size (in) |               |               | Dimensions (in) |       |       |       |
|------------|------------------|---------------|---------------|-----------------|-------|-------|-------|
| Part No.   | ті               | T2            | Т3            | u               | L2    | L3    | L4    |
| BVVMMFRT04 | 1/4 " X18 NPT    | 1/4 " X18 NPT | 1/4 " X18 NPT | 1.141           | 0.849 | 1.141 | 0.642 |