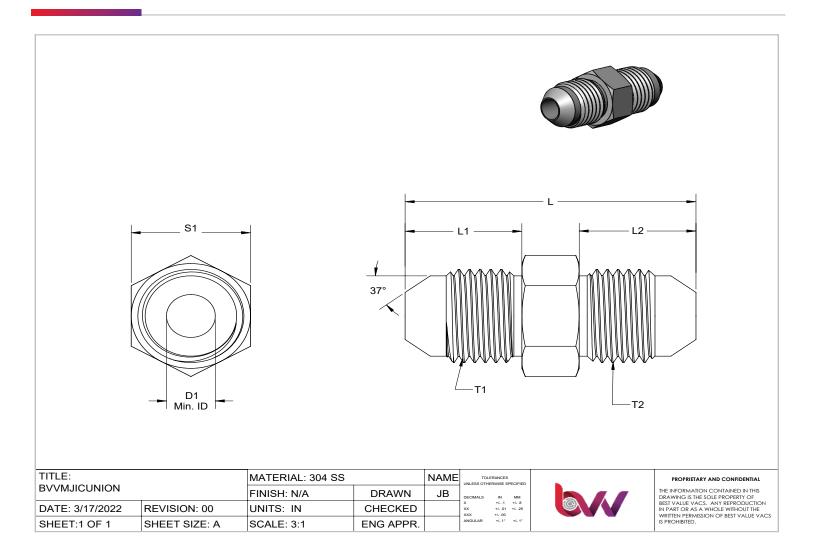

## FITTING SPECIFICATIONS

|                  | Hose Size       | Thread Size (in) |                | Dimensions (in) |       |       |            |       |
|------------------|-----------------|------------------|----------------|-----------------|-------|-------|------------|-------|
| Part No.         |                 | ті               | T2             | LI              | L2    | L     | <b>S</b> 1 | DI    |
| BVVMJICUNION04   | 1/4 "           | 7/16 " X20 JIC   | 7/16 " X20 JIC | 0.551           | 0.551 | 1.339 | 0.472      | 0.170 |
| BVVMJICUNION0604 | (1/4") / (3/8") | 7/16 " X20 JIC   | 9/16 " X18 JIC | 0.551           | 0.555 | 1.417 | 0.669      | 0.170 |
| BVVMJICUNION06   | 3/8 "           | 9/16 " X18 JIC   | 9/16 " X18 JIC | 0.555           | 0.555 | 1.346 | 0.669      | 0.300 |
| BVVMJICUNION08   | 1/2 "           | 3/4 " X16 JIC    | 3/4 " X16 JIC  | 0.657           | 0.657 | 1.654 | 0.866      | 0.390 |