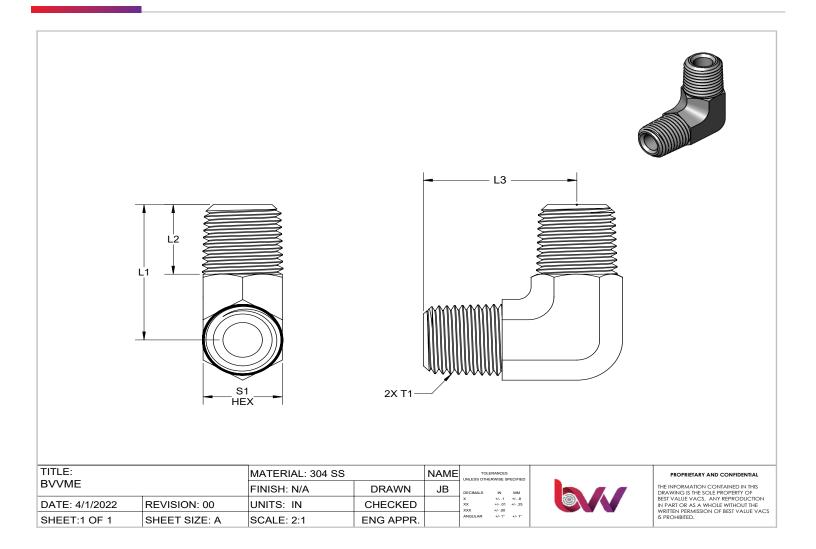

### FITTING SPECIFICATIONS

|          | Thread Size (in) | Dimensions (in) |       |       |       |  |
|----------|------------------|-----------------|-------|-------|-------|--|
| Part No. | TI               | u               | L2    | L3    | S1    |  |
| BVVME04  | 1/4 " X18 NPT    | 1.090           | 0.560 | 1.090 | 0.590 |  |
| BVVME06  | 3/8 " X18 NPT    | 1.220           | 0.560 | 1.220 | 0.750 |  |

## **BVVTM MALE ELBOW**

WWW.SHOPBVV.COM | SUPPORT@SHOPBVV.COM

BVV™ Page 2 \*Drawing Date: 03/15/2022