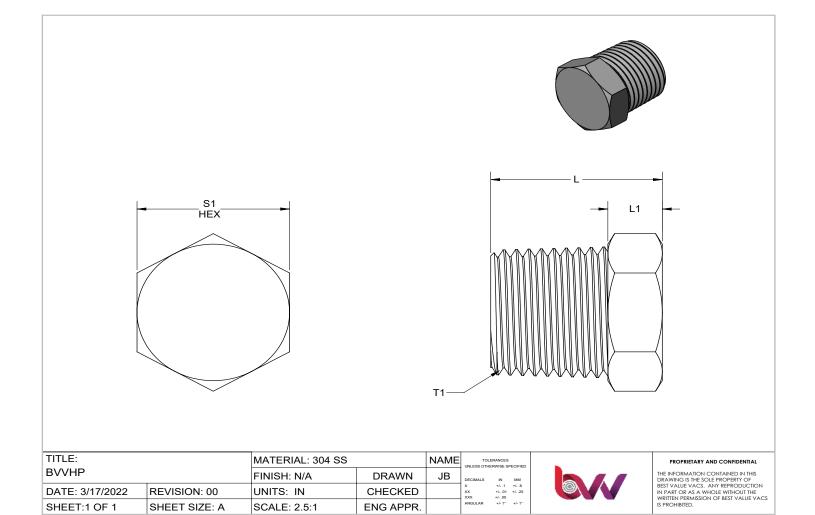

## FITTING SPECIFICATIONS

|          | Thread Size (in) | Dimensions (in) |       |       |
|----------|------------------|-----------------|-------|-------|
| Part No. | ті               | LI              | L     | S1    |
| BVV04HP  | 1/4 " X18 NPT    | 0.250           | 0.750 | 0.625 |
| BVV06HP  | 3/8 " X18 NPT    | 0.313           | 0.828 | 0.750 |
| BVV08HP  | 1/2 " X14 NPT    | 0.313           | 0.984 | 0.875 |