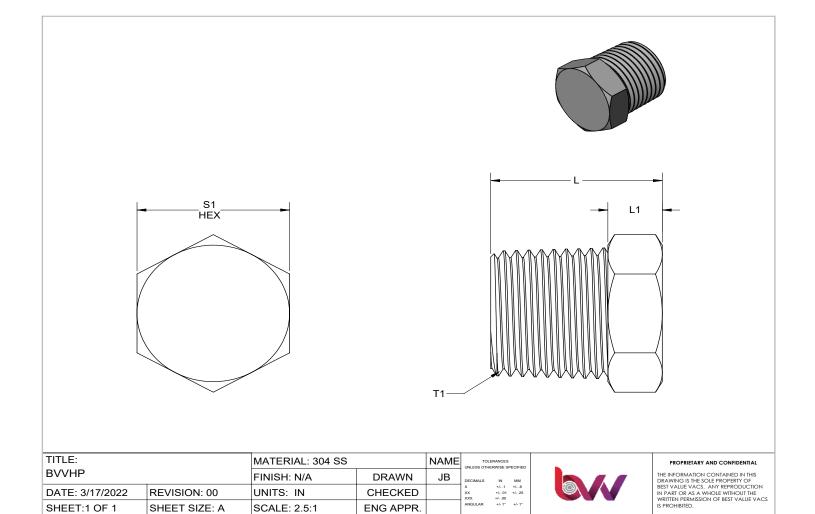

## FITTING SPECIFICATIONS

|          | Thread Size (in) | Dimensions (in) |       |       |
|----------|------------------|-----------------|-------|-------|
| Part No. | TI               | LI              | L     | S1    |
| BVV04HP  | 1/4 " X18 NPT    | 0.250           | 0.750 | 0.625 |
| BVV06HP  | 3/8 " X18 NPT    | 0.313           | 0.828 | 0.750 |
| BVV08HP  | 1/2 " X14 NPT    | 0.313           | 0.984 | 0.875 |