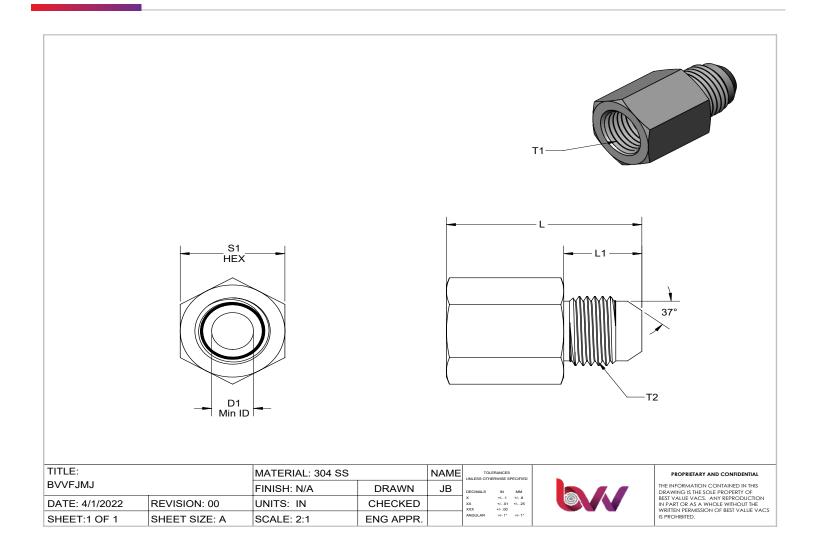

## FITTING SPECIFICATIONS

|             | Hose Size       | Thread Size (in) |                | Dimensions (in) |       |            |       |
|-------------|-----------------|------------------|----------------|-----------------|-------|------------|-------|
| Part No.    |                 | ті               | T2             | u               | L     | <b>S</b> 1 | D1    |
| BVV06FJ04MJ | (3/8") / (1/4") | 9/16 " X18 JIC   | 7/16 " X20 JIC | 0.571           | 1.268 | 0.743      | 0.170 |
| BVV04FJ06MJ | (1/4") / (3/8") | 7/16 " X20 JIC   | 9/16 " X18 JIC | 0.991           | 0.558 | 0.672      | 0.300 |
| BVV06FJ08MJ | (3/8") / (1/2") | 9/16 " X18 JIC   | 3/4 " X16 JIC  | 1.412           | 0.662 | 0.861      | 0.390 |