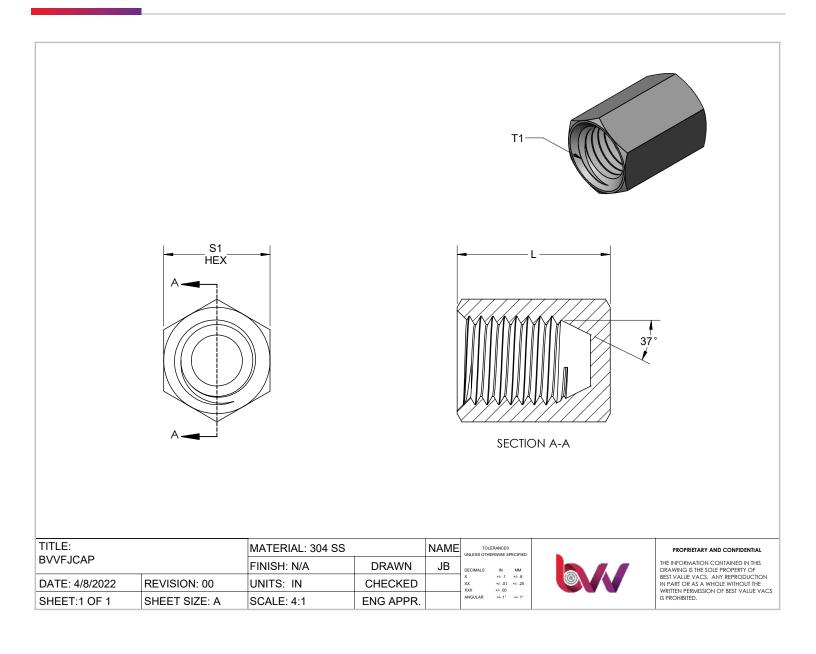

## FITTING SPECIFICATIONS

|            | Hose Size | Thread Size (in) | Dimensions (in) |            |  |
|------------|-----------|------------------|-----------------|------------|--|
| Part No.   |           | ті               | L               | <b>S</b> 1 |  |
| BVV04FJCAP | 1/4 "     | 7/16 " X20 JIC   | 0.594           | 0.551      |  |
| BVV06FJCAP | 3/8 "     | 9/16 " X18 JIC   | 0.626           | 0.748      |  |
| BVV08FJCAP | 1/2 "     | 3/4 " X16 JIC    | 0.843           | 1.063      |  |