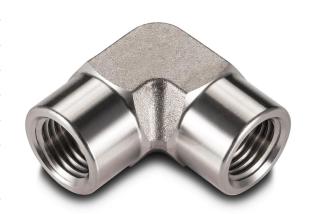

## **BVV<sup>TM</sup> STAINLESS STEEL FEMALE ELBOW**

WWW.SHOPBVV.COM | SUPPORT@SHOPBVV.COM

| Material:                  | 304 Stainless Steel                                                                                                                                                                            |  |  |
|----------------------------|------------------------------------------------------------------------------------------------------------------------------------------------------------------------------------------------|--|--|
| Specifications Met:        | ASME B1.20.1, ISO 8434, and SAE J514                                                                                                                                                           |  |  |
| Maximum Pressure:          | 2500 psi @ 72°F                                                                                                                                                                                |  |  |
| Temperature Range:         | -320° - 500°F                                                                                                                                                                                  |  |  |
| Maximum Vacuum             | 29 in. of Hg @ 72°F                                                                                                                                                                            |  |  |
| Country of Origin          | China                                                                                                                                                                                          |  |  |
| Use With:                  | Butane, Propane, DME, Ethanol, Glycol,<br>Air, Hydraulic Fluid, Natural Gas,<br>Phosphoric Acid, and Water                                                                                     |  |  |
| Note:                      | Chemical compatibility must be determined by the customer based on the conditions in which the product is being used, including the presence of other chemicals, temperature, and consistency. |  |  |
| Manufacturer Certification | ISO 9001:2015                                                                                                                                                                                  |  |  |
| Pipe Connection Type       | Female NPT                                                                                                                                                                                     |  |  |
| Fabrication                | Forged then machined                                                                                                                                                                           |  |  |
| RoHS                       | RoHS (2015/863/EU) Compliant                                                                                                                                                                   |  |  |
|                            |                                                                                                                                                                                                |  |  |