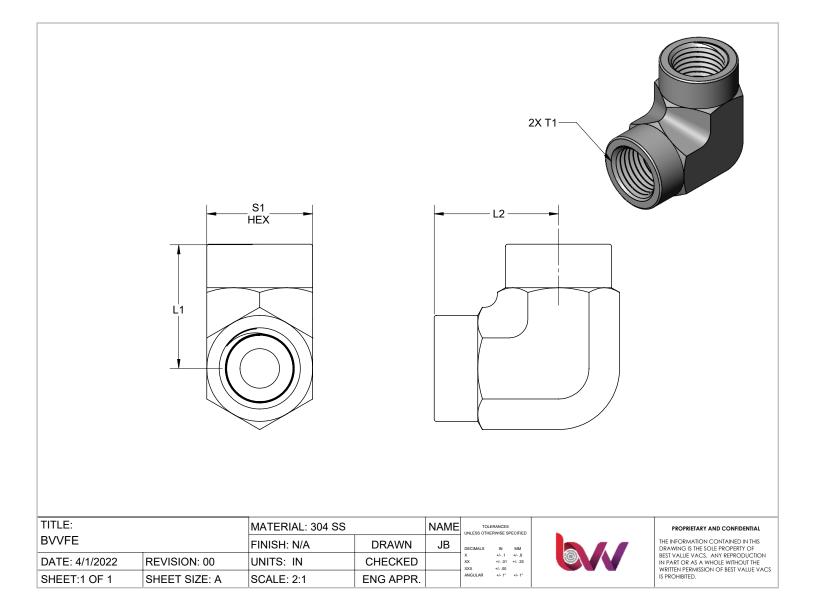

## FITTING SPECIFICATIONS

|          | Thread Size (in) | Dimensions (in) |       |       |
|----------|------------------|-----------------|-------|-------|
| Part No. | TI               | Ll              | L2    | S1    |
| BVV04FE  | 1/4 " X18 NPT    | 0.830           | 0.830 | 0.742 |
| BVV06FE  | 3/8 " X18 NPT    | 0.982           | 0.982 | 0.868 |
| BVV08FE  | 1/2 " X14 NPT    | 1.084           | 1.084 | 1.052 |
| BVV16FE  | 1 " X11.5 NPT    | 1.555           | 1.555 | 1.595 |

## BVV™ STAINLESS STEEL FEMALE ELBOW

WWW.SHOPBVV.COM | SUPPORT@SHOPBVV.COM

BVV™ Page 2 \*Drawing Date: 03/15/2022