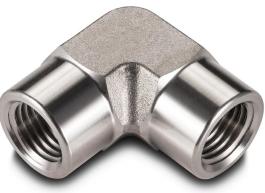

## **BVV™ STAINLESS STEEL FEMALE ELBOW**

WWW.SHOPBVV.COM | SUPPORT@SHOPBVV.COM

| Material:                  | 304 Stainless Steel                                                                                                                                                                                           |  |  |
|----------------------------|---------------------------------------------------------------------------------------------------------------------------------------------------------------------------------------------------------------|--|--|
| Specifications Met:        | ASME B1.20.1                                                                                                                                                                                                  |  |  |
| Maximum Pressure:          | 2500 psi @ 72°F                                                                                                                                                                                               |  |  |
| Temperature Range:         | -320° - 500°F                                                                                                                                                                                                 |  |  |
| Maximum Vacuum             | 29 in. of Hg @ 72°F                                                                                                                                                                                           |  |  |
| Country of Origin          | China                                                                                                                                                                                                         |  |  |
| Use With:                  | Butane, Propane, DME, Ethanol, Clycol,<br>Air, Hydraulic Fluid, Natural Gas,<br>Phosphoric Acid, and Water                                                                                                    |  |  |
| Note:                      | Chemical compatibility must be<br>determined by the customer based on<br>the conditions in which the product<br>is being used, including the presence<br>of other chemicals, temperature, and<br>consistency. |  |  |
| Manufacturer Certification | ISO 9001:2015                                                                                                                                                                                                 |  |  |
| Pipe Connection Type       | Female NPT                                                                                                                                                                                                    |  |  |
| Fabrication                | Forged then machined                                                                                                                                                                                          |  |  |
|                            |                                                                                                                                                                                                               |  |  |

## **BVV™ STAINLESS STEEL FEMALE ELBOW**

WWW.SHOPBVV.COM | SUPPORT@SHOPBVV.COM