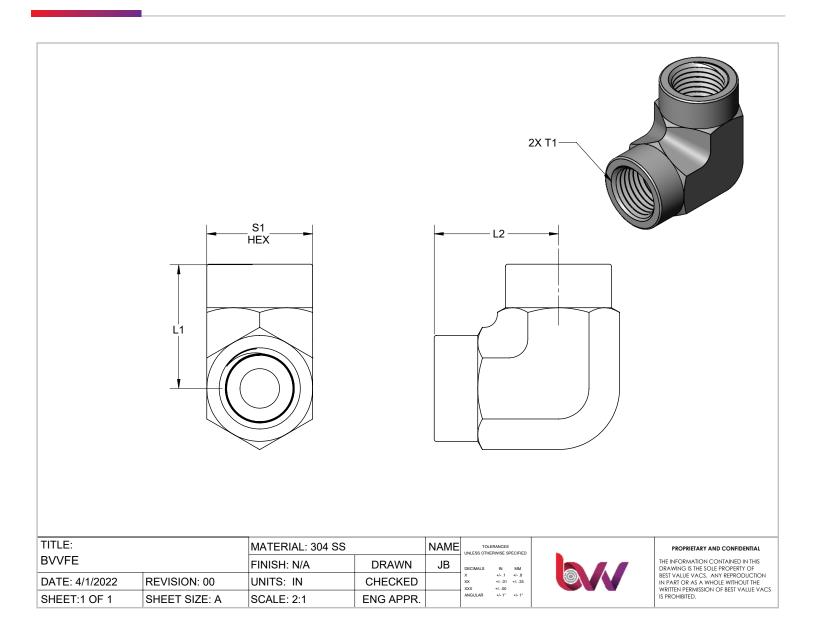

## FITTING SPECIFICATIONS

|          | Thread Size (in) |       | Dimensions (in) |       |
|----------|------------------|-------|-----------------|-------|
| Part No. | ті               | LI    | L2              | S1    |
| BVV04FE  | 1/4 " X18 NPT    | 0.830 | 0.830           | 0.742 |
| BVV06FE  | 3/8 " X18 NPT    | 0.982 | 0.982           | 0.868 |
| BVV08FE  | 1/2 " X14 NPT    | 1.084 | 1.084           | 1.052 |
| BVV16FE  | 1 " X11.5 NPT    | 1.555 | 1.555           | 1.595 |